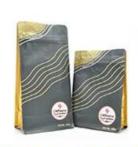

our main products are stand up pouches, flat bottom pouches, kraft paper pouches, vacuum pouches, side gusset pouches, spout pouches, CPE pouches etc. These products are used to pack fishing lures, wet wipes, dry wipes, bussiness cards, detergent, laundry liquid, powder, toys, garments, coffee, tea, cookie, candy, food, snack and so

## PRODUCT CATEGORIES

Flat bottom side gusset bag

0

Self adhesive bag 🕦

Side gusset bag 🕟

Special shape bag 🕥

Stand up bag with spout

0