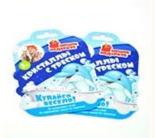

## PRODUCT CATEGORIES

Flat bottom side gusset bag

0

Self adhesive bag 🕦

Side gusset bag 🕟

Special shape bag 🕥

Stand up bag with spout

0