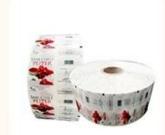

our main products are stand up pouches, flat bottom pouches, kraft paper pouches, vacuum pouches, side gusset pouches, spout pouches, CPE pouches etc. These products are used to pack fishing lures, wet wipes, dry wipes, bussiness cards, detergent, laundry liquid, powder, toys, garments, coffee, tea, cookie, candy, food, snack and so

## PRODUCT CATEGORIES

Flat bottom side gusset bag

0

Self adhesive bag 🕦

Side gusset bag 🕟

Special shape bag 🕥

Stand up bag with spout

0