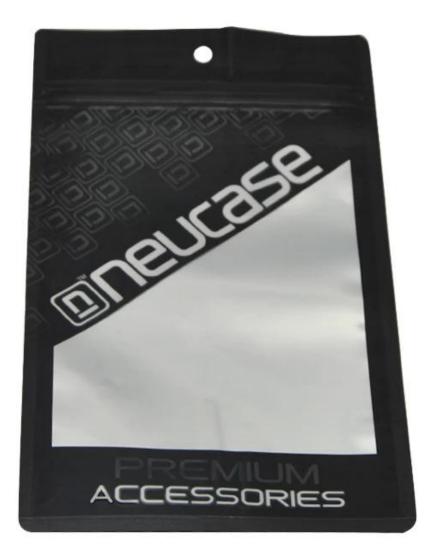

# **Product Description**

| Product name | Clear Front Zip Lock 3 Side Seal Foil Pouch Bags For Packaging          |
|--------------|-------------------------------------------------------------------------|
| Material     | Laminated Material, as customer's need                                  |
| Size/Logo    | As customized                                                           |
| Thickness    | 20-200 microns, also as customized                                      |
| Style        | Zipper pouch, also as customized                                        |
| Print        | Yes, gravure printing                                                   |
| Quantity     | 10,000 PCS                                                              |
| Unit price   | Depend on your bag specification. (The more quantity, the better price) |
| Design file  | AI, PDF, CDR or high resolution JPG                                     |