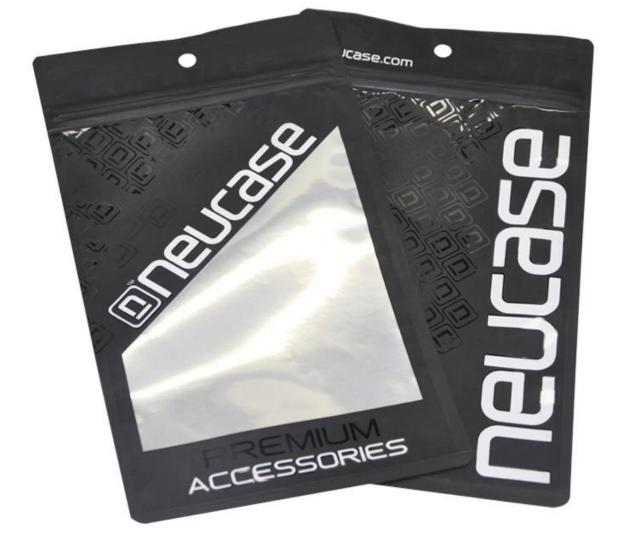

# **Product Description**

| Product name | Clear Front Zip Lock 3 Side Seal Foil Pouch Bags For Packaging          |
|--------------|-------------------------------------------------------------------------|
| Material     | Laminated Material, as customer's need                                  |
| Size/Logo    | As customized                                                           |
| Thickness    | 20-200 microns, also as customized                                      |
| Style        | Zipper pouch, also as customized                                        |
| Print        | Yes, gravure printing                                                   |
| Quantity     | 10,000 PCS                                                              |
| Unit price   | Depend on your bag specification. (The more quantity, the better price) |
| Design file  | AI, PDF, CDR or high resolution JPG                                     |