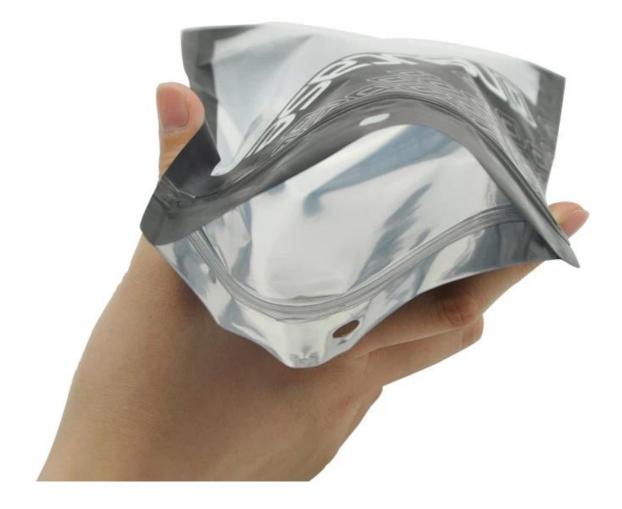

# **Product Description**

| Product name | Clear Front Zip Lock 3 Side Seal Foil Pouch Bags For Packaging          |
|--------------|-------------------------------------------------------------------------|
| Material     | Laminated Material, as customer's need                                  |
| Size/Logo    | As customized                                                           |
| Thickness    | 20-200 microns, also as customized                                      |
| Style        | Zipper pouch, also as customized                                        |
| Print        | Yes, gravure printing                                                   |
| Quantity     | 10,000 PCS                                                              |
| Unit price   | Depend on your bag specification. (The more quantity, the better price) |
| Design file  | AI, PDF, CDR or high resolution JPG                                     |