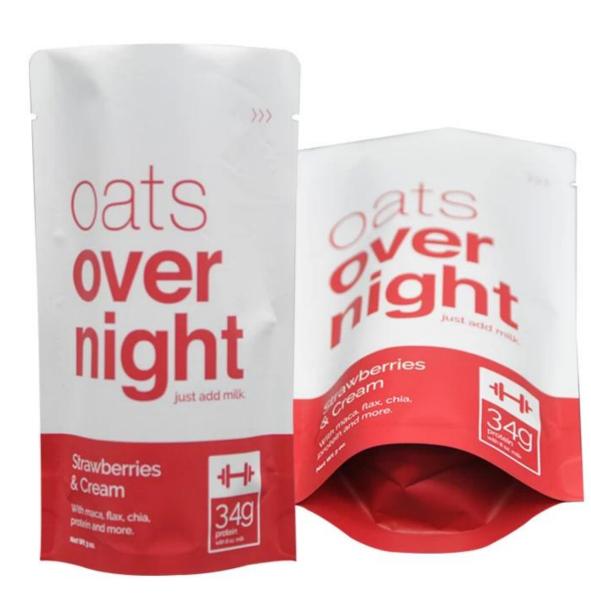

#### With your busy schedule, there's no time for a spoon.

The strawberry patch must be lifting weights to produce bener with this much punch. It the flavor of fresh strawberns packed with 34g of protein-a new twist on an old classic.

Pour 8 oz mik followed by package contents into Blender Sattle

and refrigers overnight

Give it a quick shake and entire

www.oatsovernightcom

a oatsovernigh

#### With your busy schedule, there's no time for a spoon.

The strawberry patch must be lifting weights to produce benes with this much punch. It the flavor of fresh strawberries packed with 34g of protein-a new twist on an old classic.

Pour 8 oz mik followed by package contents into Blender Bottle

Shake briefly and refrigerate overnight.

Give it a quick shake and enor

www.oatsovernight.com 939 S. 48th St. Suite 208 Terror, Citylli

of acatsovernight