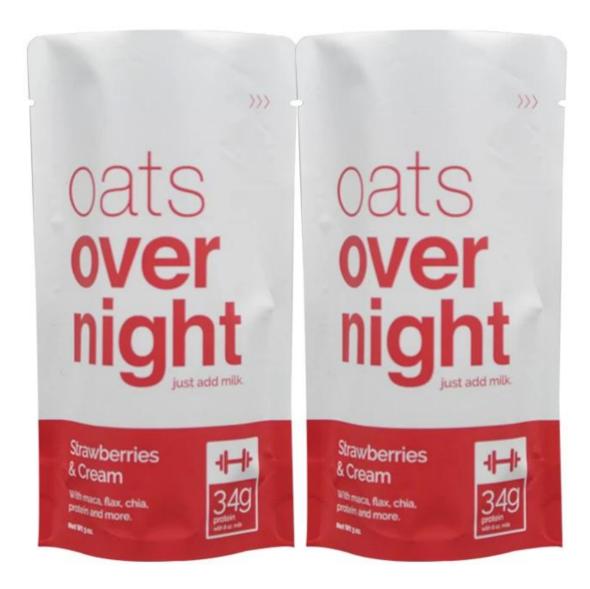

#### With your busy schedule, there's no time for a spoon.

The strawberry patch must be lifting weights to produce bener with this much punch. It the flavor of fresh strawberns packed with 34g of protein-a new twist on an old classic.

Pour 8 oz mik followed by package contents into Blender Sattle

and refrigers overnight

Give it a quick shake and entire

www.oatsovernightcom

a oatsovernigh

#### With your busy schedule, there's no time for a spoon.

The strawberry patch must be lifting weights to produce benes with this much punch. It the flavor of fresh strawberries packed with 34g of protein-a new twist on an old classic.

Pour 8 oz mik followed by package contents into Blender Bottle

Shake briefly and refrigerate overnight.

Give it a quick shake and enor

www.oatsovernight.com 939 S. 48th St. Suite 208 Terror, Citylli

of acatsovernight