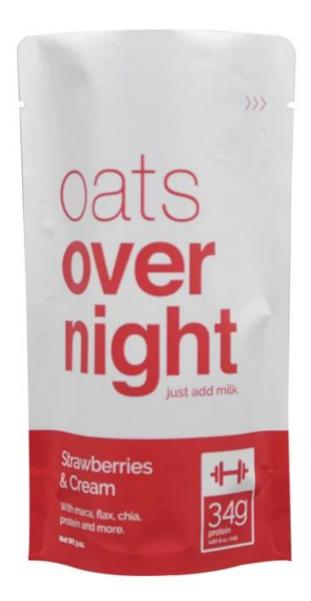

#### With your busy schedule, there's no time for a spoon.

The strawberry patch must be lifting weights to produce bener with this much punch. It the flavor of fresh strawberns packed with 34g of protein-a new twist on an old classic.

#### With your busy schedule, there's no time for a spoon.

The strawberry patch must be lifting weights to produce benes with this much punch. It the flavor of fresh strawberries packed with 34g of protein-a new twist on an old classic.