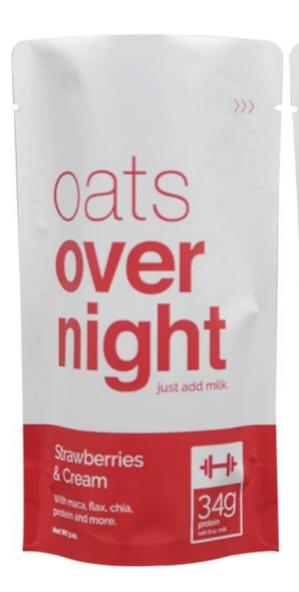

#### With your busy schedule, there's no time for a spoon.

The strawberry patch must be lifting weights to produce bener with this much punch. It the flavor of fresh strawberns packed with 34g of protein-a new twist on an old classic.

Pour 8 oz mik followed by package contents into Blender Sattle

and refrigers overnight

Give it a quick shake and entire

www.oatsovernightcom

a oatsovernigh

#### With your busy schedule, there's no time for a spoon.

The strawberry patch must be lifting weights to produce benes with this much punch. It the flavor of fresh strawberries packed with 34g of protein-a new twist on an old classic.

Pour 8 oz mik followed by package contents into Blender Bottle

Shake briefly and refrigerate overnight.

Give it a quick shake and enor

www.oatsovernight.com 939 S. 48th St. Suite 208 Terror, Citylli

of acatsovernight