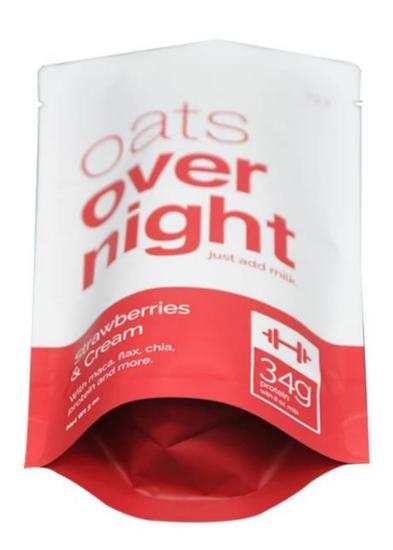

#### With your busy schedule, there's no time for a spoon.

The strawberry patch must be lifting weights to produce bener with this much punch. It the flavor of fresh strawberns packed with 34g of protein-a new twist on an old classic.

#### With your busy schedule, there's no time for a spoon.

The strawberry patch must be lifting weights to produce benes with this much punch. It the flavor of fresh strawberries packed with 34g of protein-a new twist on an old classic.