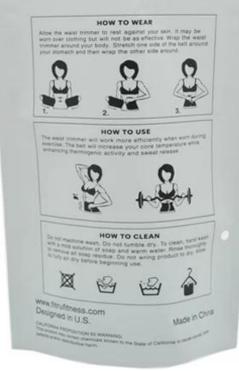

**China Matte Foil Bag Factory** 

Enhance your workouts with the Fitru Waist Trimmer. Designed to contour around your waist for a comfortable fit while providing high flexibility and support during your exercise. Features an inner lining that uses anti-slip grid technology in order to repel moisture and stop the trimmer from slipping. Lose weight faster with the Fitru waist trimmer!