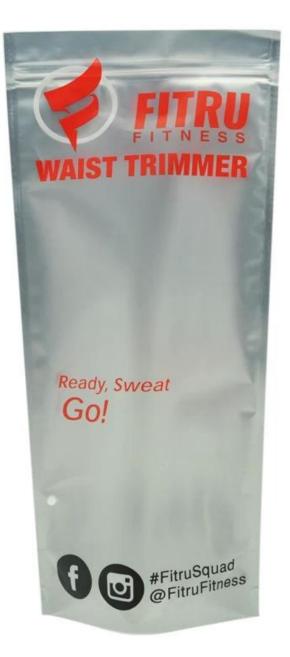

**China Matte Foil Bag Factory** 

Enhance your workouts with the Fitru Waist Trimmer. Designed to contour around your waist for a comfortable fit while providing high flexibility and support during your exercise. Features an inner lining that uses anti-slip grid technology in order to repel moisture and stop the trimmer from slipping. Lose weight faster with the Fitru waist trimmer!