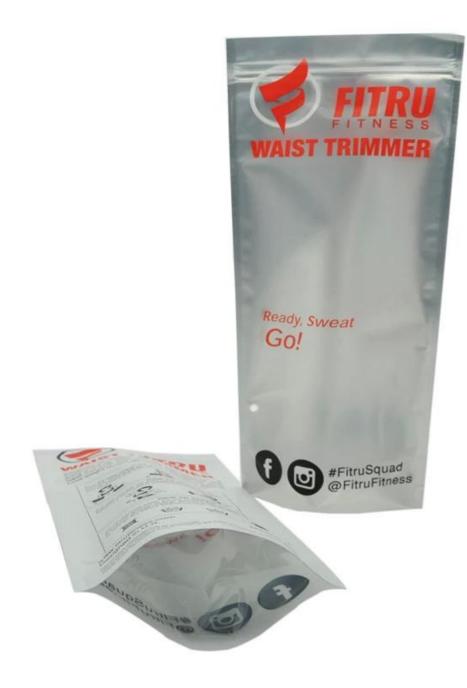

**China Matte Foil Bag Factory** 

Enhance your workouts with the Fitru Waist Trimmer. Designed to contour around your waist for a comfortable fit while providing high flexibility and support during your exercise. Features an inner lining that uses anti-slip grid technology in order to repel moisture and stop the trimmer from slipping. Lose weight faster with the Fitru waist trimmer!