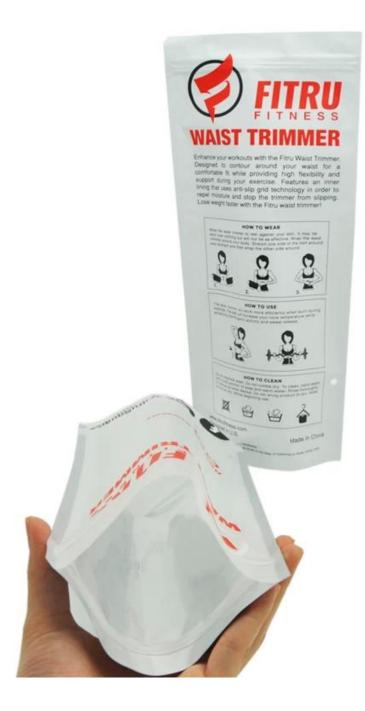

**China Matte Foil Bag Factory** 

Enhance your workouts with the Fitru Waist Trimmer. Designed to contour around your waist for a comfortable fit while providing high flexibility and support during your exercise. Features an inner lining that uses anti-slip grid technology in order to repel moisture and stop the trimmer from slipping. Lose weight faster with the Fitru waist trimmer!