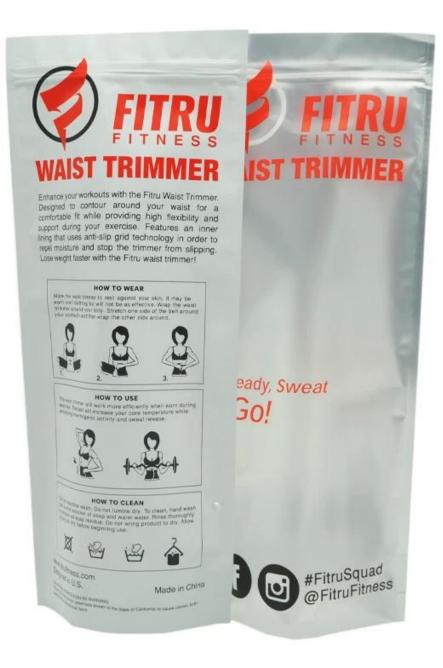

**China Matte Foil Bag Factory** 

Enhance your workouts with the Fitru Waist Trimmer. Designed to contour around your waist for a comfortable fit while providing high flexibility and support during your exercise. Features an inner lining that uses anti-slip grid technology in order to repel moisture and stop the trimmer from slipping. Lose weight faster with the Fitru waist trimmer!