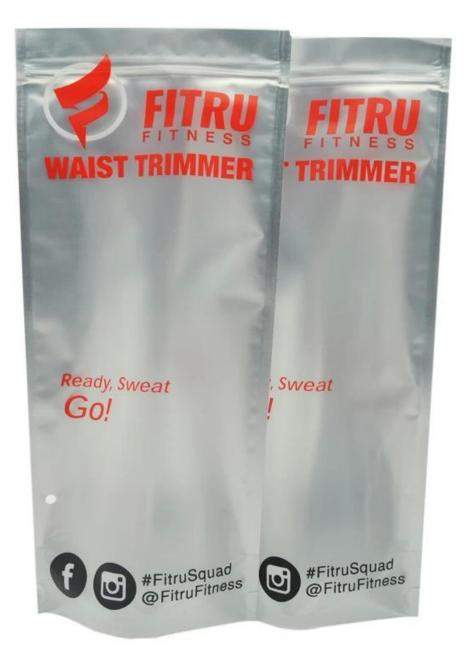

**China Matte Foil Bag Factory** 

Enhance your workouts with the Fitru Waist Trimmer. Designed to contour around your waist for a comfortable fit while providing high flexibility and support during your exercise. Features an inner lining that uses anti-slip grid technology in order to repel moisture and stop the trimmer from slipping. Lose weight faster with the Fitru waist trimmer!