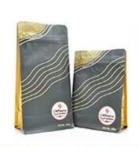

- 1. The thickness is 0.15mm per side; it's equal to 5.9 mil
- 2. Stand up; zipper lock; resealable; heat sealable; keep your products dry; with tear notches
- 3. Suitable for packing food, nuts, powders, coffee beans, snack, sugar, candy and so on

our main products are stand up pouches, flat bottom pouches, kraft paper pouches, vacuum pouches, side gusset pouches, spout pouches, CPE pouches etc. These products are used to pack fishing lures, wet wipes, dry wipes, bussiness cards, detergent, laundry liquid, powder, toys, garments, coffee, tea, cookie, candy, food, snack and so

on. Specially, customized service is our core competencies. We can make custom packaging bags according to the size, material, thickness and design which suitable for your product. With high quality, competitive price and employees who have the good skills and advanced machines, Panxin has important business in oversea market: such as America, Asia, Europe, Oceania, Africa and Middle East.