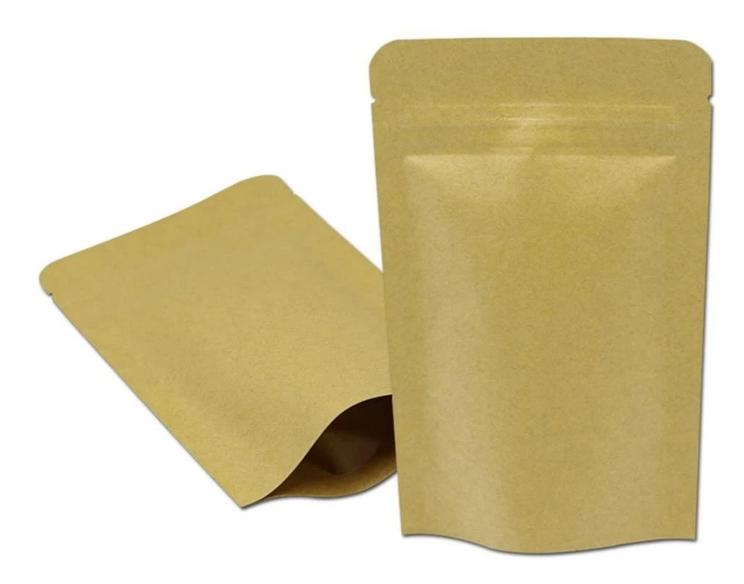

- 1. The thickness is 0.15mm per side; it's equal to 5.9 mil
- 2. Stand up; zipper lock; resealable; heat sealable; keep your products dry; with tear notches
- 3. Suitable for packing food, nuts, powders, coffee beans, snack, sugar, candy and so on

our main products are stand up pouches, flat bottom pouches, kraft paper pouches, vacuum pouches, side gusset pouches, spout pouches, CPE pouches etc. These products are used to pack fishing lures, wet wipes, dry wipes, bussiness cards, detergent, laundry liquid, powder, toys, garments, coffee, tea, cookie, candy, food, snack and so

on. Specially, customized service is our core competencies. We can make custom packaging bags according to the size, material, thickness and design which suitable for your product. With high quality, competitive price and employees who have the good skills and advanced machines, Panxin has important business in oversea market: such as America, Asia, Europe, Oceania, Africa and Middle East.