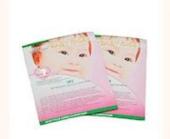

- 1. The thickness is 0.15mm per side; it's equal to 5.9 mil
- 2. Stand up; zipper lock; resealable; heat sealable; keep your products dry; with tear notches
- 3. Suitable for packing food, nuts, powders, coffee beans, snack, sugar, candy and so on

our main products are stand up pouches, flat bottom pouches, kraft paper pouches, vacuum pouches, side gusset pouches, spout pouches, CPE pouches etc. These products are used to pack fishing lures, wet wipes, dry wipes, bussiness cards, detergent, laundry liquid, powder, toys, garments, coffee, tea, cookie, candy, food, snack and so