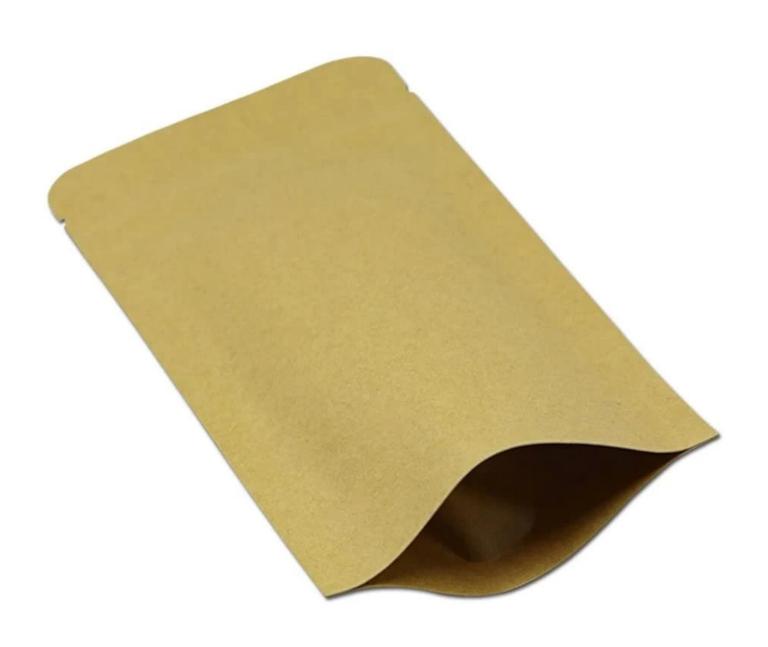

- 1. The thickness is 0.15mm per side; it's equal to 5.9 mil
- 2. Stand up; zipper lock; resealable; heat sealable; keep your products dry; with tear notches
- 3. Suitable for packing food, nuts, powders, coffee beans, snack, sugar, candy and so on

our main products are stand up pouches, flat bottom pouches, kraft paper pouches, vacuum pouches, side gusset pouches, spout pouches, CPE pouches etc. These products are used to pack fishing lures, wet wipes, dry wipes, bussiness cards, detergent, laundry liquid, powder, toys, garments, coffee, tea, cookie, candy, food, snack and so

on. Specially, customized service is our core competencies. We can make custom packaging bags according to the size, material, thickness and design which suitable for your product. With high quality, competitive price and employees who have the good skills and advanced machines, Panxin has important business in oversea market: such as America, Asia, Europe, Oceania, Africa and Middle East.