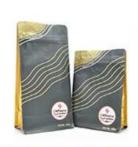

Kraft Paper Flat Bottom Coffee Pouch with One Way Degassing Valve and Reusable Side Zipper China Kraft Paper Flat Bottom factory

<u>China Kraft Paper Pouch manufacturer china Kraft Paper Flat Bottom Coffee Pouch with Valve supplier</u>