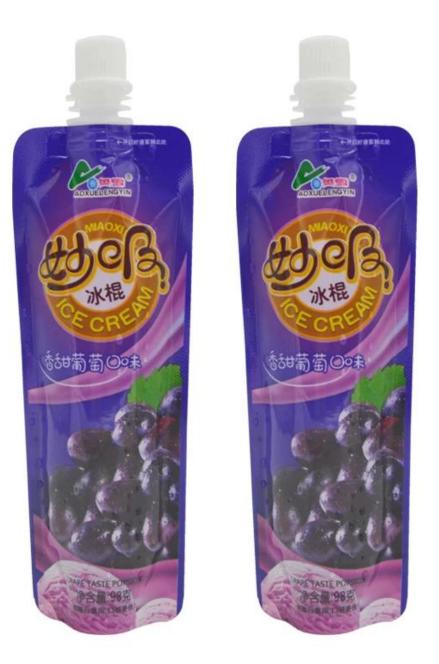

# **Product Description**

| Product name | Stand up Spout Pouch for Honey/Jelly Spout Bag/Liquid Packing Bag       |
|--------------|-------------------------------------------------------------------------|
| Material     | Laminated Material, as customer's need                                  |
| Size/Logo    | As customized                                                           |
| Thickness    | 20-200 microns, also as customized                                      |
| Style        | Spout pouch, also as customized                                         |
| Print        | Yes, gravure printing                                                   |
| Quantity     | 10,000 PCS                                                              |
| Unit price   | Depend on your bag specification. (The more quantity, the better price) |
| Design file  | AI, PDF, CDR or high resolution JPG                                     |