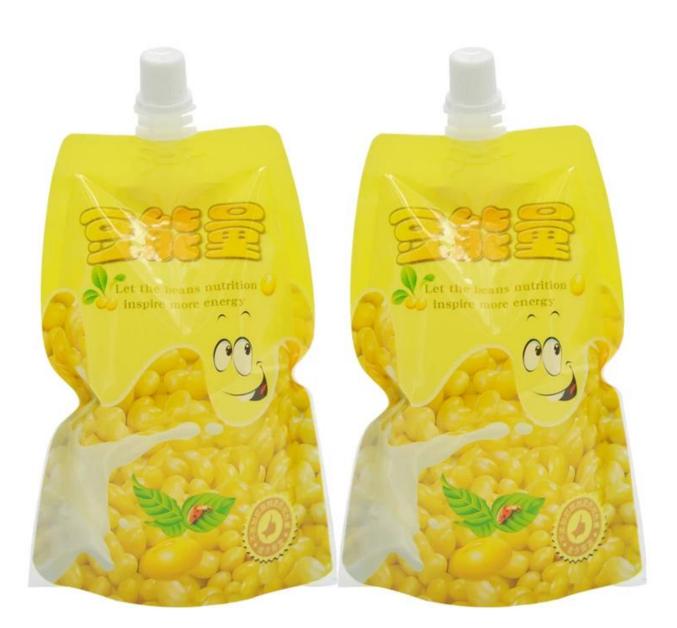

# **Product Description**

| Product name | Stand up Spout Pouch for Honey/Jelly Spout Bag/Liquid Packing Bag       |
|--------------|-------------------------------------------------------------------------|
| Material     | Laminated Material, as customer's need                                  |
| Size/Logo    | As customized                                                           |
| Thickness    | 20-200 microns, also as customized                                      |
| Style        | Spout pouch, also as customized                                         |
| Print        | Yes, gravure printing                                                   |
| Quantity     | 10,000 PCS                                                              |
| Unit price   | Depend on your bag specification. (The more quantity, the better price) |
| Design file  | AI, PDF, CDR or high resolution JPG                                     |