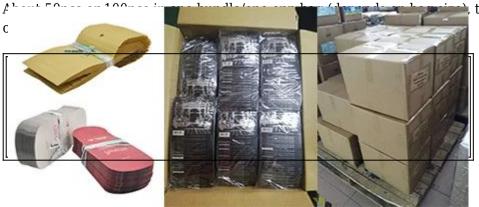

# **Packing & Delivery**

## Packing

#### Standard export packing

then put in a poly bag, and then

## Delivery

Below is the suggestion for shipping method:

0.5kg - 120 kg, ship by express from door to door 120kg - 400kg, ship by air, pick up at air port above 400kg, ship by sea, pick up at sea port

We can also ship as you required.