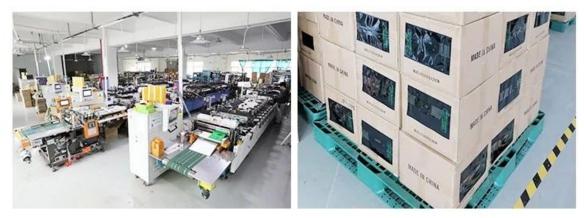

# **Packing & Delivery**

# Packing

#### Standard export packing

then put in a poly bag, and then

## Delivery

Below is the suggestion for shipping method:

0.5kg - 120 kg, ship by express from door to door 120kg - 400kg, ship by air, pick up at air port above 400kg, ship by sea, pick up at sea port

We can also ship as you required.