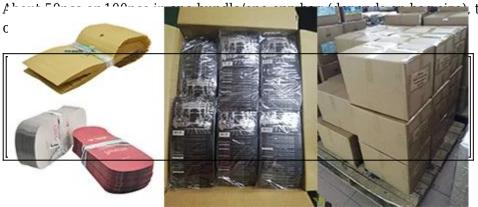

# **Packing & Delivery**

# Packing

#### Standard export packing

then put in a poly bag, and then

## Delivery

Below is the suggestion for shipping method:

0.5kg - 120 kg, ship by express from door to door 120kg - 400kg, ship by air, pick up at air port above 400kg, ship by sea, pick up at sea port

We can also ship as you required.