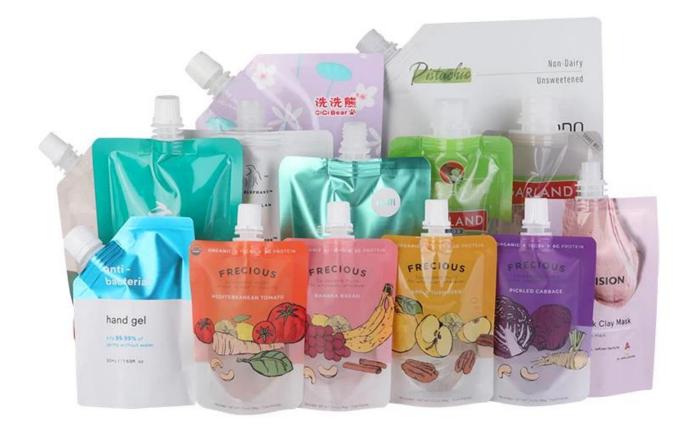

#### **China Spout Pouch Factory**

Custom Refillable Plastic Packaging Shampoo Spout Pouch Liquid Packaging Bag Spout Bags

Customize the style, material, thickness, size, sealing, hanging hole and so on of the bag according to your needs.

# **Product Description**

| Product name | Custom Hand Sanitizer Spout Pouches Plastic Packaging Pouch Bag for Liquid Hand<br>Soap with Spout |
|--------------|----------------------------------------------------------------------------------------------------|
| Material     | Laminated Material, as customer's need                                                             |
| Size/Logo    | As customized                                                                                      |
| Thickness    | 20-200 microns, also as customized                                                                 |
| Style        | Spout pouch, also as customized                                                                    |
| Print        | Yes, gravure printing                                                                              |
| Quantity     | 10,000 PCS                                                                                         |
| Unit price   | Depend on your bag specification. (The more quantity, the better price)                            |
| Design file  | AI, PDF, CDR or high resolution JPG                                                                |

# anti bacterial

# hand gel

kills **99.99%** of germs without water

50mL @ 1.69fl. oz

**Produce Process** 