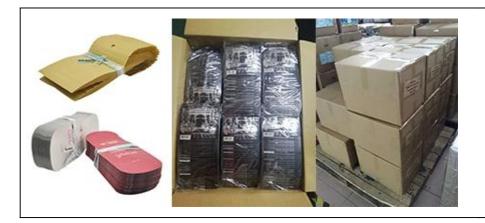

**Packing & Delivery** 

# Packing & Delivery

### Packing

### Standard export packing

About 100pcs or 200pcs in one bundle (depends on bag size), then put in a poly bag, and then one thick carton.

### Delivery

Below is the suggestion for shipping method:

0.5kg - 120 kg, ship by express from door to door 120kg - 400kg, ship by air, pick up at air port

above 400kg, ship by sea, pick up at sea port

We can also ship as you required!