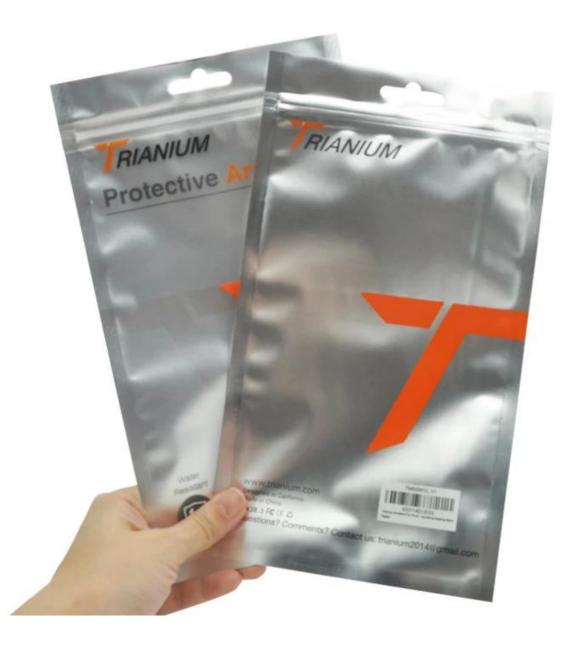

### **China Zip Lock Flat Pouches Supplier**

Matte Silver Mylar Foil Zip Lock Bag With Hang Hole

Customize the style, material, thickness, size, sealing, hanging hole and so on of the bag according to your needs.

# **Product Description**

| Product name | Aluminum Foil Silver Resealable Zipper Flat Plastic Bag With Clear Window |
|--------------|---------------------------------------------------------------------------|
| Material     | Laminated Material, as customer's need                                    |
| Size/Logo    | As customized                                                             |
| Thickness    | 20-200 microns, also as customized                                        |
| Style        | Zipper pouch, also as customized                                          |
| Print        | Yes, gravure printing                                                     |
| Quantity     | 10,000 PCS                                                                |
| Unit price   | Depend on your bag specification. (The more quantity, the better price)   |
| Design file  | AI, PDF, CDR or high resolution JPG                                       |