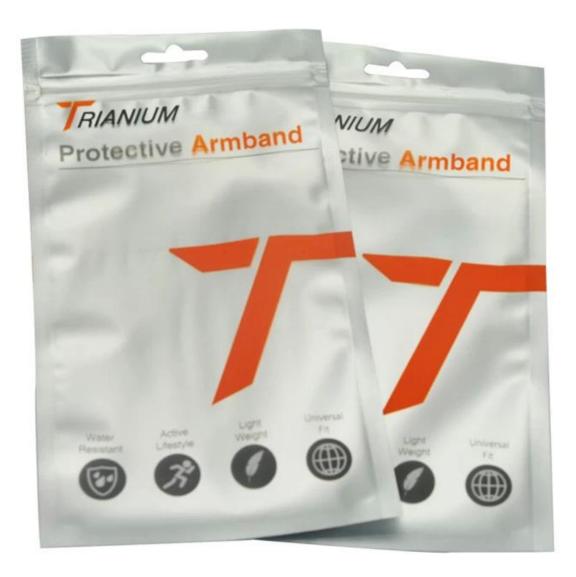

### **China Zip Lock Flat Pouches Supplier**

Matte Silver Mylar Foil Zip Lock Bag With Hang Hole

Customize the style, material, thickness, size, sealing, hanging hole and so on of the bag according to your needs.

# **Product Description**

| Product name | Aluminum Foil Silver Resealable Zipper Flat Plastic Bag With Clear Window |
|--------------|---------------------------------------------------------------------------|
| Material     | Laminated Material, as customer's need                                    |
| Size/Logo    | As customized                                                             |
| Thickness    | 20-200 microns, also as customized                                        |
| Style        | Zipper pouch, also as customized                                          |
| Print        | Yes, gravure printing                                                     |
| Quantity     | 10,000 PCS                                                                |
| Unit price   | Depend on your bag specification. (The more quantity, the better price)   |
| Design file  | AI, PDF, CDR or high resolution JPG                                       |