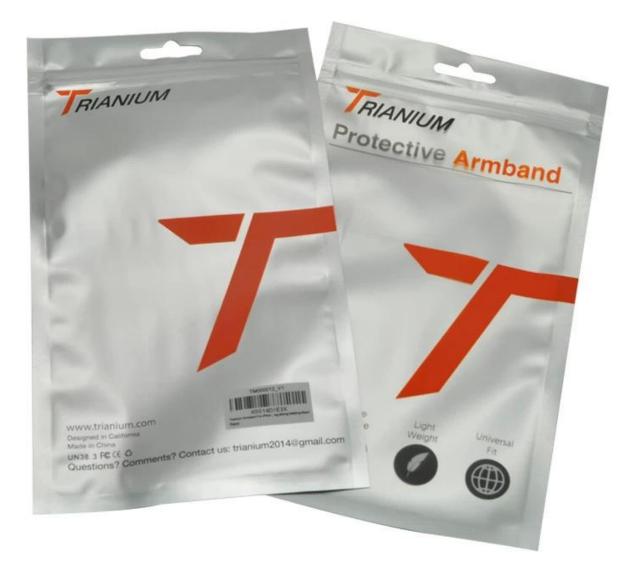

### **China Zip Lock Flat Pouches Supplier**

Matte Silver Mylar Foil Zip Lock Bag With Hang Hole

Customize the style, material, thickness, size, sealing, hanging hole and so on of the bag according to your needs.

# **Product Description**

| Product name | Aluminum Foil Silver Resealable Zipper Flat Plastic Bag With Clear Window |
|--------------|---------------------------------------------------------------------------|
| Material     | Laminated Material, as customer's need                                    |
| Size/Logo    | As customized                                                             |
| Thickness    | 20-200 microns, also as customized                                        |
| Style        | Zipper pouch, also as customized                                          |
| Print        | Yes, gravure printing                                                     |
| Quantity     | 10,000 PCS                                                                |
| Unit price   | Depend on your bag specification. (The more quantity, the better price)   |
| Design file  | AI, PDF, CDR or high resolution JPG                                       |