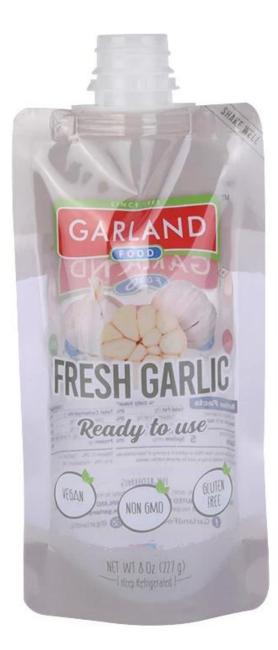

## **Product Description**

| Product name | Refillable Food Grade Custom Printing Plastic Spout Bag Juice Detergent Shampoo<br>Packaging Stand Up Pouch |
|--------------|-------------------------------------------------------------------------------------------------------------|
| Material     | Laminated Material, as customer's need                                                                      |
| Size/Logo    | As customized                                                                                               |
| Thickness    | 20-200 microns, also as customized                                                                          |
| Style        | Spout pouch, also as customized                                                                             |
| Print        | Yes, gravure printing                                                                                       |
| Quantity     | 10,000 PCS                                                                                                  |
| Unit price   | Depend on your bag specification. (The more quantity, the better price)                                     |
| Design file  | AI, PDF, CDR or high resolution JPG                                                                         |