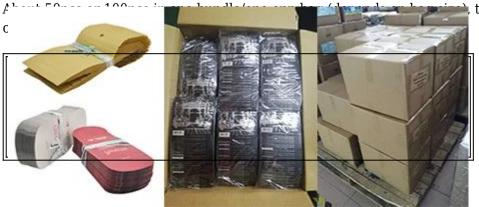

## **Packing & Delivery**

#### Packing

#### Standard export packing

then put in a poly bag, and then

#### Delivery

Below is the suggestion for shipping method:

0.5kg - 120 kg, ship by express from door to door 120kg - 400kg, ship by air, pick up at air port above 400kg, ship by sea, pick up at sea port