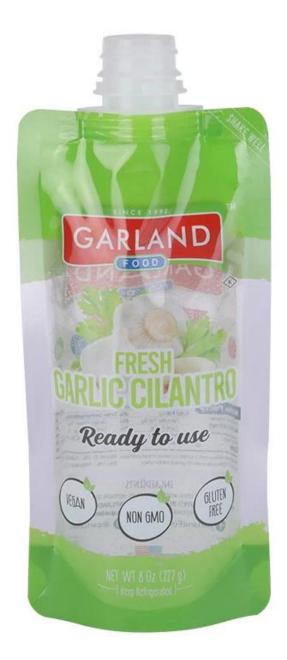

## **Product Description**

| Product name | Refillable Food Grade Custom Printing Plastic Spout Bag Juice Detergent Shampoo<br>Packaging Stand Up Pouch |
|--------------|-------------------------------------------------------------------------------------------------------------|
| Material     | Laminated Material, as customer's need                                                                      |
| Size/Logo    | As customized                                                                                               |
| Thickness    | 20-200 microns, also as customized                                                                          |
| Style        | Spout pouch, also as customized                                                                             |
| Print        | Yes, gravure printing                                                                                       |
| Quantity     | 10,000 PCS                                                                                                  |
| Unit price   | Depend on your bag specification. (The more quantity, the better price)                                     |
| Design file  | AI, PDF, CDR or high resolution JPG                                                                         |