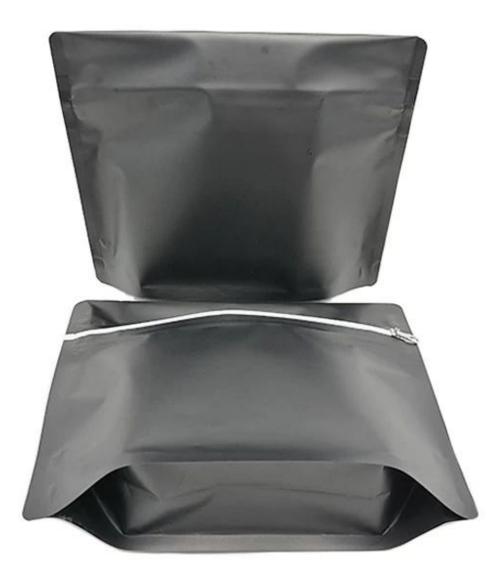

Custom printed aluminum foil ziplock tobacco leaves packaging bag

Customize the style, material, thickness, size, zipper, child proof zipper, hanging hole and so on of the bag according to your needs.

# **Product Description**

| Product name | custom stand up zipper mylar tobacco pouch child resistant bags         |  |  |  |  |  |  |
|--------------|-------------------------------------------------------------------------|--|--|--|--|--|--|
| Material     | aminated Material, as customer's need                                   |  |  |  |  |  |  |
| Size/Logo    | As customized                                                           |  |  |  |  |  |  |
| Thickness    | 20-200micron, also as customized                                        |  |  |  |  |  |  |
| Style        | Zipper pouch, also as customized                                        |  |  |  |  |  |  |
| Print        | Yes, gravure printing                                                   |  |  |  |  |  |  |
| Quantity     | 10,000 PCS                                                              |  |  |  |  |  |  |
| Unit price   | Depend on your bag specification. (The more quantity, the better price) |  |  |  |  |  |  |
| Design file  | AI, PDF, CDR or high resolution JPG                                     |  |  |  |  |  |  |