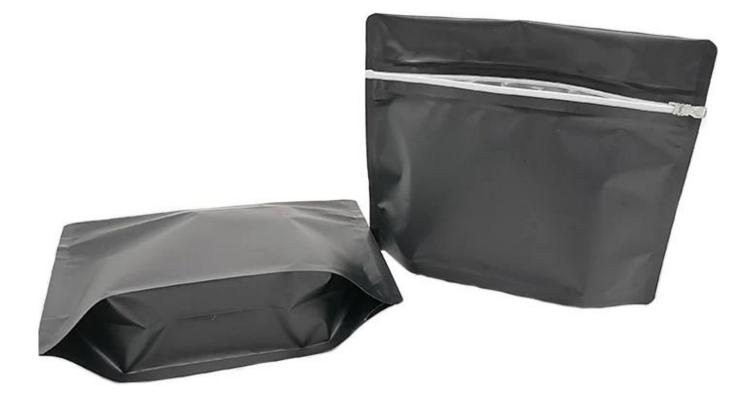

Custom printed aluminum foil ziplock tobacco leaves packaging bag

Customize the style, material, thickness, size, zipper, child proof zipper, hanging hole and so on of the bag according to your needs.

# **Product Description**

| Product name | custom stand up zipper mylar tobacco pouch child resistant bags         |  |  |  |  |  |  |
|--------------|-------------------------------------------------------------------------|--|--|--|--|--|--|
| Material     | aminated Material, as customer's need                                   |  |  |  |  |  |  |
| Size/Logo    | As customized                                                           |  |  |  |  |  |  |
| Thickness    | 20-200micron, also as customized                                        |  |  |  |  |  |  |
| Style        | Zipper pouch, also as customized                                        |  |  |  |  |  |  |
| Print        | Yes, gravure printing                                                   |  |  |  |  |  |  |
| Quantity     | 10,000 PCS                                                              |  |  |  |  |  |  |
| Unit price   | Depend on your bag specification. (The more quantity, the better price) |  |  |  |  |  |  |
| Design file  | AI, PDF, CDR or high resolution JPG                                     |  |  |  |  |  |  |