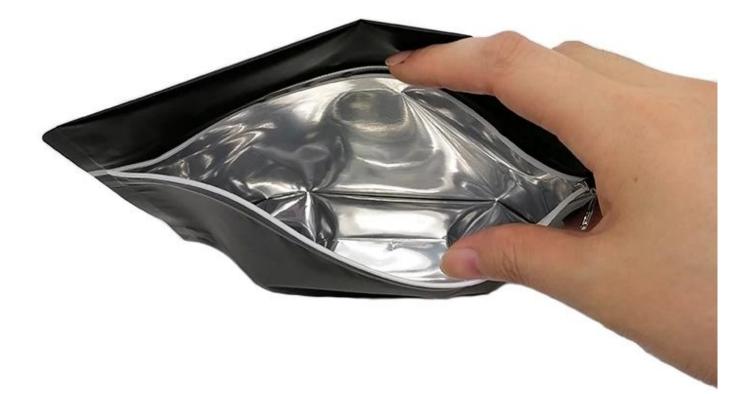

Custom printed aluminum foil ziplock tobacco leaves packaging bag

Customize the style, material, thickness, size, zipper, child proof zipper, hanging hole and so on of the bag according to your needs.

# **Product Description**

| Product name | custom stand up zipper mylar tobacco pouch child resistant bags         |  |  |  |  |  |  |
|--------------|-------------------------------------------------------------------------|--|--|--|--|--|--|
| Material     | aminated Material, as customer's need                                   |  |  |  |  |  |  |
| Size/Logo    | As customized                                                           |  |  |  |  |  |  |
| Thickness    | 20-200micron, also as customized                                        |  |  |  |  |  |  |
| Style        | Zipper pouch, also as customized                                        |  |  |  |  |  |  |
| Print        | Yes, gravure printing                                                   |  |  |  |  |  |  |
| Quantity     | 10,000 PCS                                                              |  |  |  |  |  |  |
| Unit price   | Depend on your bag specification. (The more quantity, the better price) |  |  |  |  |  |  |
| Design file  | AI, PDF, CDR or high resolution JPG                                     |  |  |  |  |  |  |