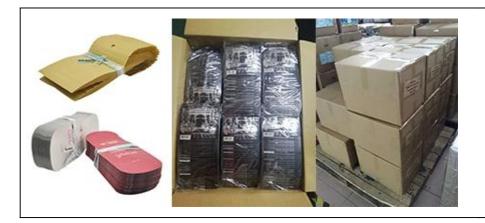

Packing & Delivery

Packing & Delivery

### Packing

### Standard export packing

About 100pcs or 200pcs in one bundle (depends on bag size), then put in a poly bag, and then one thick carton.

### Delivery

Below is the suggestion for shipping method:

0.5kg - 120 kg, ship by express from door to door 120kg - 400kg, ship by air, pick up at air port

above 400kg, ship by sea, pick up at sea port

We can also ship as you required!