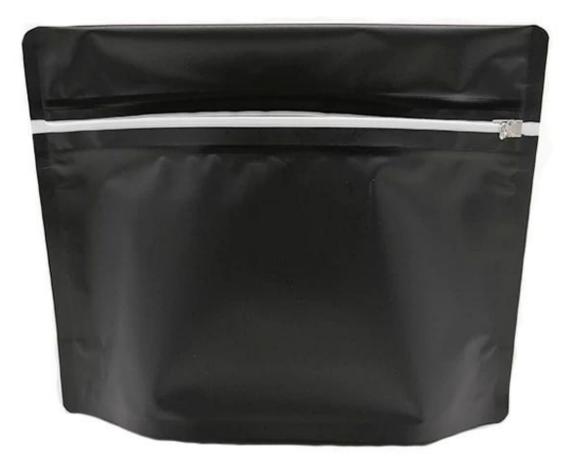

Custom printed aluminum foil ziplock tobacco leaves packaging bag

Customize the style, material, thickness, size, zipper, child proof zipper, hanging hole and so on of the bag according to your needs.

# **Product Description**

| Product name | custom stand up zipper mylar tobacco pouch child resistant bags         |  |  |  |  |  |  |
|--------------|-------------------------------------------------------------------------|--|--|--|--|--|--|
| Material     | aminated Material, as customer's need                                   |  |  |  |  |  |  |
| Size/Logo    | As customized                                                           |  |  |  |  |  |  |
| Thickness    | 20-200micron, also as customized                                        |  |  |  |  |  |  |
| Style        | Zipper pouch, also as customized                                        |  |  |  |  |  |  |
| Print        | Yes, gravure printing                                                   |  |  |  |  |  |  |
| Quantity     | 10,000 PCS                                                              |  |  |  |  |  |  |
| Unit price   | Depend on your bag specification. (The more quantity, the better price) |  |  |  |  |  |  |
| Design file  | AI, PDF, CDR or high resolution JPG                                     |  |  |  |  |  |  |