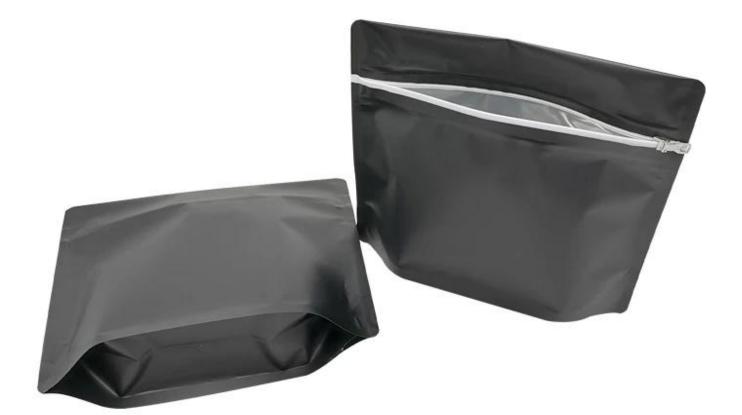

Custom printed aluminum foil ziplock tobacco leaves packaging bag

Customize the style, material, thickness, size, zipper, child proof zipper, hanging hole and so on of the bag according to your needs.

# **Product Description**

| Product name | custom stand up zipper mylar tobacco pouch child resistant bags         |  |  |  |  |  |  |
|--------------|-------------------------------------------------------------------------|--|--|--|--|--|--|
| Material     | aminated Material, as customer's need                                   |  |  |  |  |  |  |
| Size/Logo    | As customized                                                           |  |  |  |  |  |  |
| Thickness    | 20-200micron, also as customized                                        |  |  |  |  |  |  |
| Style        | Zipper pouch, also as customized                                        |  |  |  |  |  |  |
| Print        | Yes, gravure printing                                                   |  |  |  |  |  |  |
| Quantity     | 10,000 PCS                                                              |  |  |  |  |  |  |
| Unit price   | Depend on your bag specification. (The more quantity, the better price) |  |  |  |  |  |  |
| Design file  | AI, PDF, CDR or high resolution JPG                                     |  |  |  |  |  |  |