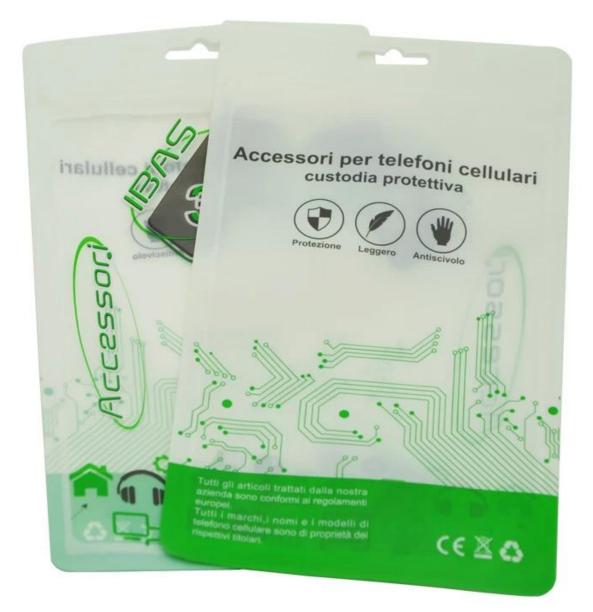

### **China Flat Ziplock Pouches Supplier**

Plastic electronic products earphone packaging 3 side sealed ziplock bags / custom Mylar foil pouch for phone case  $% \left( {{\mathcal{T}}_{\mathrm{s}}} \right)$ 

# **Product Description**

| Product name | Mobail phone cases packaging bag pouch reusable ziplock pouch bags      |
|--------------|-------------------------------------------------------------------------|
| Material     | Laminated Material, as customer's need                                  |
| Size/Logo    | As customized                                                           |
| Thickness    | 20-200 microns, also as customized                                      |
| Style        | Zipper pouch, also as customized                                        |
| Print        | Yes, gravure printing                                                   |
| Quantity     | 10,000 PCS                                                              |
| Unit price   | Depend on your bag specification. (The more quantity, the better price) |
| Design file  | AI, PDF, CDR or high resolution JPG                                     |