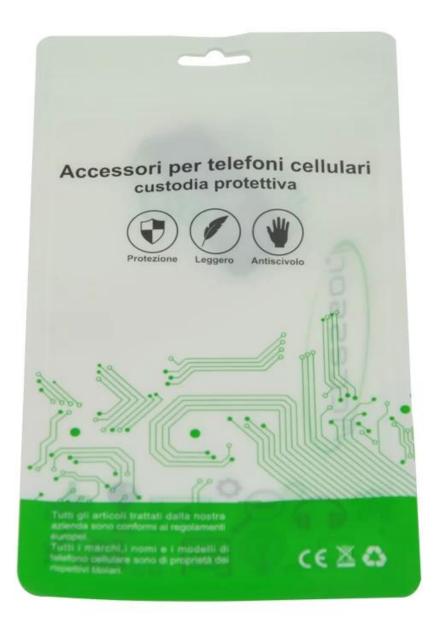

### **China Flat Ziplock Pouches Supplier**

Plastic electronic products earphone packaging 3 side sealed ziplock bags / custom Mylar foil pouch for phone case  $% \left( {{\mathcal{T}}_{\mathrm{s}}} \right)$ 

# **Product Description**

| Product name | Mobail phone cases packaging bag pouch reusable ziplock pouch bags      |
|--------------|-------------------------------------------------------------------------|
| Material     | Laminated Material, as customer's need                                  |
| Size/Logo    | As customized                                                           |
| Thickness    | 20-200 microns, also as customized                                      |
| Style        | Zipper pouch, also as customized                                        |
| Print        | Yes, gravure printing                                                   |
| Quantity     | 10,000 PCS                                                              |
| Unit price   | Depend on your bag specification. (The more quantity, the better price) |
| Design file  | AI, PDF, CDR or high resolution JPG                                     |