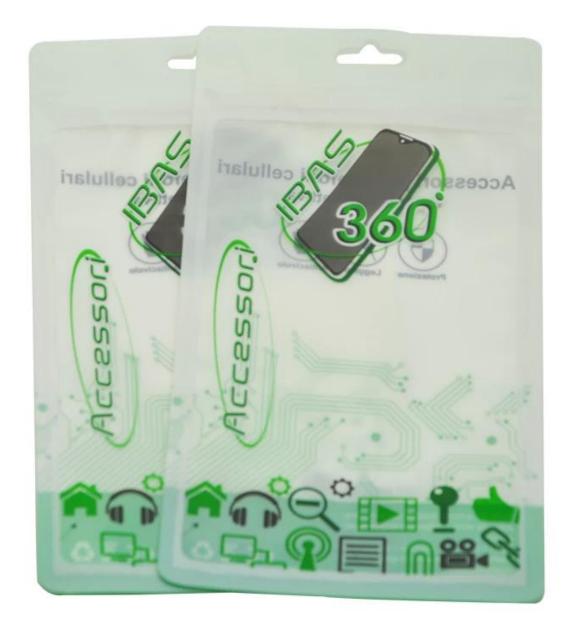

### **China Flat Ziplock Pouches Supplier**

Plastic electronic products earphone packaging 3 side sealed ziplock bags / custom Mylar foil pouch for phone case  $% \left( {{\mathcal{T}}_{\mathrm{s}}} \right)$ 

# **Product Description**

| Product name | Mobail phone cases packaging bag pouch reusable ziplock pouch bags      |
|--------------|-------------------------------------------------------------------------|
| Material     | Laminated Material, as customer's need                                  |
| Size/Logo    | As customized                                                           |
| Thickness    | 20-200 microns, also as customized                                      |
| Style        | Zipper pouch, also as customized                                        |
| Print        | Yes, gravure printing                                                   |
| Quantity     | 10,000 PCS                                                              |
| Unit price   | Depend on your bag specification. (The more quantity, the better price) |
| Design file  | AI, PDF, CDR or high resolution JPG                                     |