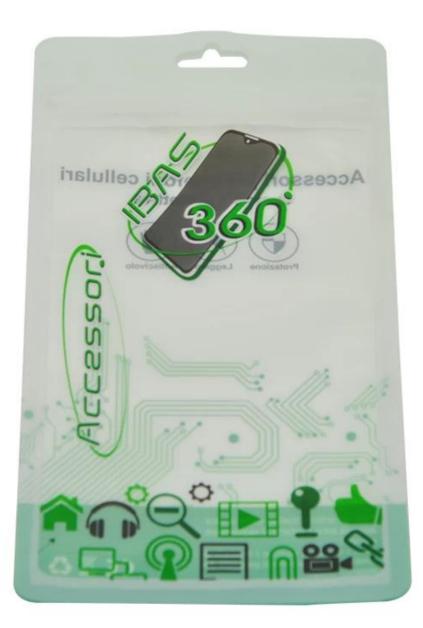

### **China Flat Ziplock Pouches Supplier**

Plastic electronic products earphone packaging 3 side sealed ziplock bags / custom Mylar foil pouch for phone case  $% \left( {{\mathcal{T}}_{\mathrm{s}}} \right)$ 

# **Product Description**

| Product name | Mobail phone cases packaging bag pouch reusable ziplock pouch bags      |
|--------------|-------------------------------------------------------------------------|
| Material     | Laminated Material, as customer's need                                  |
| Size/Logo    | As customized                                                           |
| Thickness    | 20-200 microns, also as customized                                      |
| Style        | Zipper pouch, also as customized                                        |
| Print        | Yes, gravure printing                                                   |
| Quantity     | 10,000 PCS                                                              |
| Unit price   | Depend on your bag specification. (The more quantity, the better price) |
| Design file  | AI, PDF, CDR or high resolution JPG                                     |