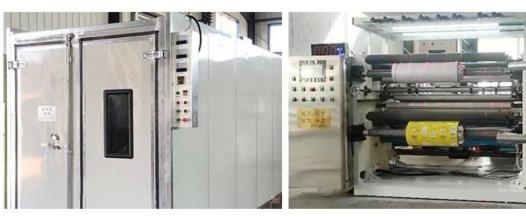

### **China 500ml Spout Pouch Factory**

Plastic Spout Bags Liquid Refills Stand Up Packaging Pouch With Corner Spout

Customize the style, material, thickness, size, sealing, hanging hole and so on of the bag according to your needs.