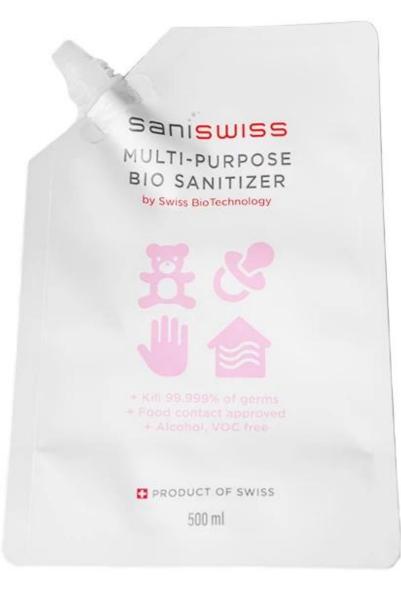

**China Foil Spout Pouch Manufacturer** 

Sanitawas Hulti-Rurpose Bio Sanitawas Hulti-Rurpose Bio for the desinfection and Cleaning of all suffaces, skin and air, it does not foam and requires no rinsing. With its patterned biotechnology, Sanitawise Bio Sanita of alcohot, aldebyde, biguankie, chiornes, preside of alcohot, aldebyde, biguankie, chiornes, preside VOC (Volatile Organic Compounds), safe for babies and adults.