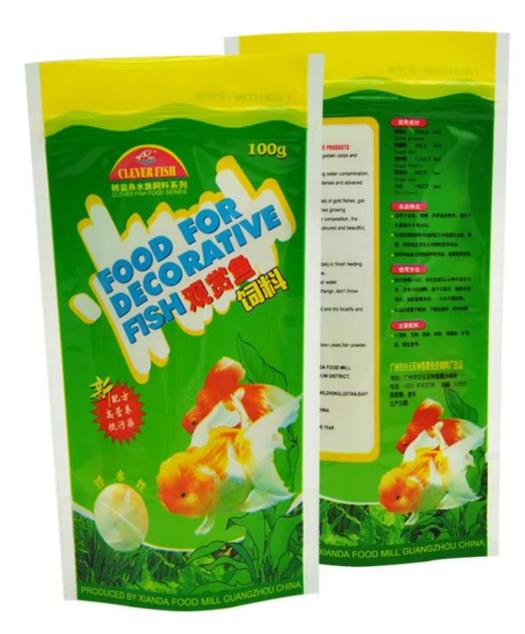

# **Product Description**

| Product name | Zip lock stand up pouch aluminum foil transparent plastic pet food fishing lure bags |  |  |  |  |  |
|--------------|--------------------------------------------------------------------------------------|--|--|--|--|--|
| Material     | Laminated Material, as customer's need                                               |  |  |  |  |  |
| Size/Logo    | As customized                                                                        |  |  |  |  |  |
| Thickness    | 20-200micron, also as customized                                                     |  |  |  |  |  |
| Style        | Zipper pouch, also as customized                                                     |  |  |  |  |  |
| Print        | Yes, gravure printing                                                                |  |  |  |  |  |
| Quantity     | 10,000 PCS                                                                           |  |  |  |  |  |
| Unit price   | Depend on your bag specification. (The more quantity, the better price)              |  |  |  |  |  |
| Design file  | AI, PDF, CDR or high resolution JPG                                                  |  |  |  |  |  |

#### CRARACTERISTICS OF THE PRODUCTS Accepto mane predicters, golden carbs a a and

Toposi felter. Fouring on were Reducing water contamination. Sung high quelty row materials and advanced Surg organization reaction from subtor method 3: ofer the summor reaction of gold fishers upon day surge and moreal fishers growing Conserving addition solar composition, the field follows being bright - coloured and heautiful. att to onamental effect.

EE In toot here 1-3 times daily to finish feeding while 3 minutes each time. If which not to seep clean water. If which not to seep clean water. feet within one cay. The freet is please in cold and dry locality and molifurg rue!

Man inpresents When productings of local sends that powder, standar, research,

PRODUCED BY KANDA FOOD MILL DIORGLIOTAK BAOUN DISTINCT, GUINEDRO, DINA ADDRESS DINGAND, IN DIONOLUOTAK BAIT UNDETHICT DIAKEDRO, FINIS DINA TS. INTERNITY THE ADDRESSION ONE YEAR

# CRACTER CONTRACTOR

NUTRE ATTAL DE VELOES, BTT ARTAL DE VELOES, BTT ARTAL STOREN-DOCTORIES, B BORLES, CARDENA, STARAMENTA, STORE,

CARTER BURG-12 SUBSCIPSER() 5 STICLES SUBSCIPSER() 5 SECTOR STORE SUBSCIPSE SUBSCIPSE TROOP OVER