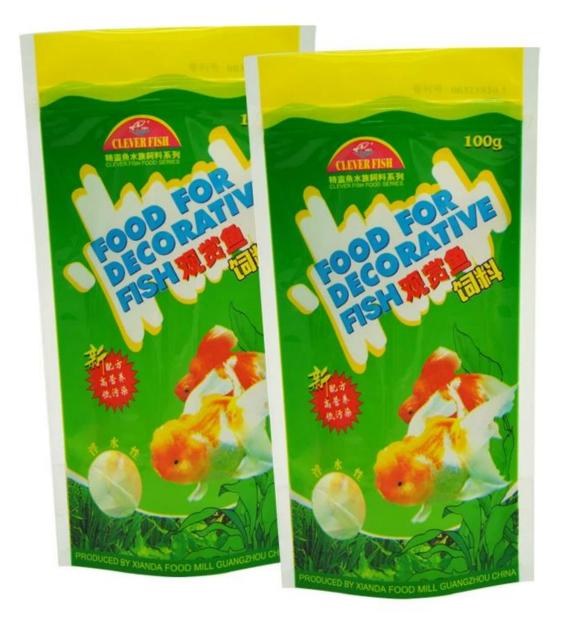

# **Product Description**

| Product name | Zip lock stand up pouch aluminum foil transparent plastic pet food fishing lure bags |  |  |  |  |  |
|--------------|--------------------------------------------------------------------------------------|--|--|--|--|--|
| Material     | Laminated Material, as customer's need                                               |  |  |  |  |  |
| Size/Logo    | As customized                                                                        |  |  |  |  |  |
| Thickness    | 20-200micron, also as customized                                                     |  |  |  |  |  |
| Style        | Zipper pouch, also as customized                                                     |  |  |  |  |  |
| Print        | Yes, gravure printing                                                                |  |  |  |  |  |
| Quantity     | 10,000 PCS                                                                           |  |  |  |  |  |
| Unit price   | Depend on your bag specification. (The more quantity, the better price)              |  |  |  |  |  |
| Design file  | AI, PDF, CDR or high resolution JPG                                                  |  |  |  |  |  |

#### CRARACTERISTICS OF THE PRODUCTS Accepto mane predicters, golden carbs a a and

Toposi felter. Fouring on were Reducing water contamination. Sung high quelty row materials and advanced Surg organization reaction from subtor method 3: ofer the summor reaction of gold fishers upon day surge and moreal fishers growing Conserving addition solar composition, the field follows being bright - coloured and heautiful. att to onamental effect.

EE In toot here 1-3 times daily to finish feeding while 3 minutes each time. If which not to seep clean water. If which not to seep clean water. feet within one cay. The freet is please in cold and dry locality and molifurg rue!