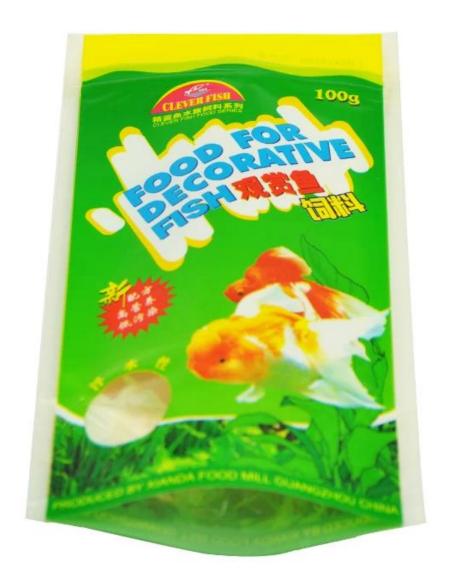

# **Product Description**

| Product name | Zip lock stand up pouch aluminum foil transparent plastic pet food fishing lure bags |  |  |  |  |  |
|--------------|--------------------------------------------------------------------------------------|--|--|--|--|--|
| Material     | Laminated Material, as customer's need                                               |  |  |  |  |  |
| Size/Logo    | As customized                                                                        |  |  |  |  |  |
| Thickness    | 20-200micron, also as customized                                                     |  |  |  |  |  |
| Style        | Zipper pouch, also as customized                                                     |  |  |  |  |  |
| Print        | Yes, gravure printing                                                                |  |  |  |  |  |
| Quantity     | 10,000 PCS                                                                           |  |  |  |  |  |
| Unit price   | Depend on your bag specification. (The more quantity, the better price)              |  |  |  |  |  |
| Design file  | AI, PDF, CDR or high resolution JPG                                                  |  |  |  |  |  |

#### CRARACTERISTICS OF THE PRODUCTS Accepto mane predicters, golden carbs a a and

Toposi felter. Fouring on were Reducing water contamination. Sung high quelty row materials and advanced Surg organization reaction from subtor method 3: ofer the summor reaction of gold fishers upon day surge and moreal fishers growing Conserving addition solar composition, the field follows being bright - coloured and heautiful. att to onamental effect.

EE In toot here 1-3 times daily to finish feeding while 3 minutes each time. If which not to seep clean water. If which not to seep clean water. feet within one cay. The freet is please in cold and dry locality and molifurg rue!