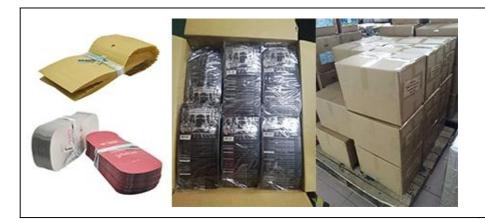

Packing & Delivery

# Packing & Delivery

## Packing

#### Standard export packing

About 100pcs or 200pcs in one bundle (depends on bag size), then put in a poly bag, and then one thick carton.