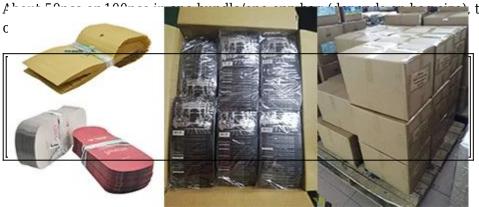

## Packing

### Standard export packing

then put in a poly bag, and then

## Delivery

Below is the suggestion for shipping method:

0.5kg - 120 kg, ship by express from door to door 120kg - 400kg, ship by air, pick up at air port above 400kg, ship by sea, pick up at sea port

We can also ship as you required.