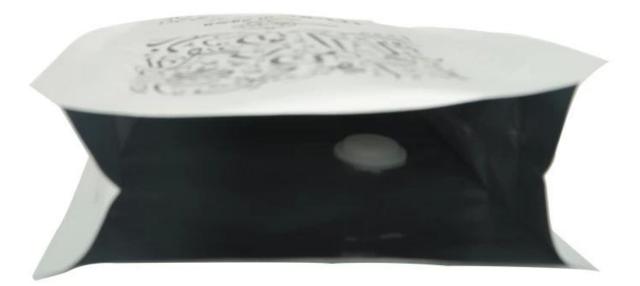

# **Product Description**

| Product name | Heat Sealable Aluminum Foil Plastic Quad Seal Side Gusseted Coffee Packaging<br>Bags With Valve |
|--------------|-------------------------------------------------------------------------------------------------|
| Material     | Laminated Material, as customer's need                                                          |
| Size/Logo    | As customized                                                                                   |
| Thickness    | 20-200 microns, also as customized                                                              |
| Style        | Coffee Bag, also as customized                                                                  |
| Print        | Yes, gravure printing                                                                           |
| Quantity     | 10,000 PCS                                                                                      |
| Unit price   | Depend on your bag specification. (The more quantity, the better price)                         |
| Design file  | AI, PDF, CDR or high resolution JPG                                                             |