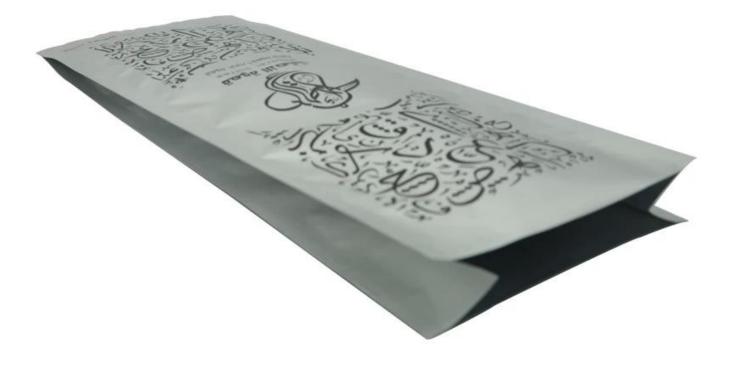

# **Product Description**

| Product name | Heat Sealable Aluminum Foil Plastic Quad Seal Side Gusseted Coffee Packaging<br>Bags With Valve |
|--------------|-------------------------------------------------------------------------------------------------|
| Material     | Laminated Material, as customer's need                                                          |
| Size/Logo    | As customized                                                                                   |
| Thickness    | 20-200 microns, also as customized                                                              |
| Style        | Coffee Bag, also as customized                                                                  |
| Print        | Yes, gravure printing                                                                           |
| Quantity     | 10,000 PCS                                                                                      |
| Unit price   | Depend on your bag specification. (The more quantity, the better price)                         |
| Design file  | AI, PDF, CDR or high resolution JPG                                                             |