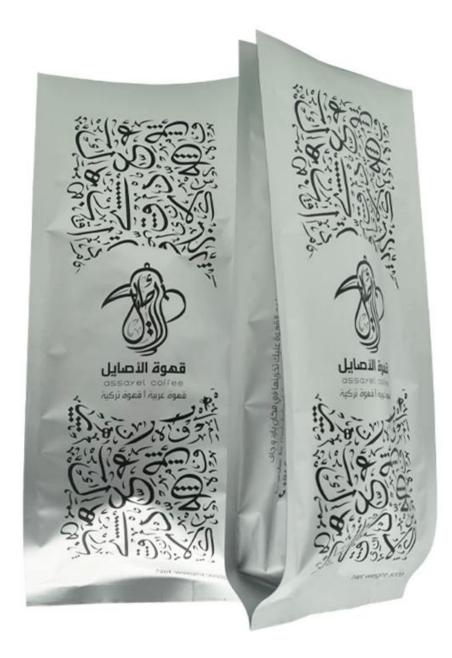

# **Product Description**

| Product name | Heat Sealable Aluminum Foil Plastic Quad Seal Side Gusseted Coffee Packaging<br>Bags With Valve |
|--------------|-------------------------------------------------------------------------------------------------|
| Material     | Laminated Material, as customer's need                                                          |
| Size/Logo    | As customized                                                                                   |
| Thickness    | 20-200 microns, also as customized                                                              |
| Style        | Coffee Bag, also as customized                                                                  |
| Print        | Yes, gravure printing                                                                           |
| Quantity     | 10,000 PCS                                                                                      |
| Unit price   | Depend on your bag specification. (The more quantity, the better price)                         |
| Design file  | AI, PDF, CDR or high resolution JPG                                                             |