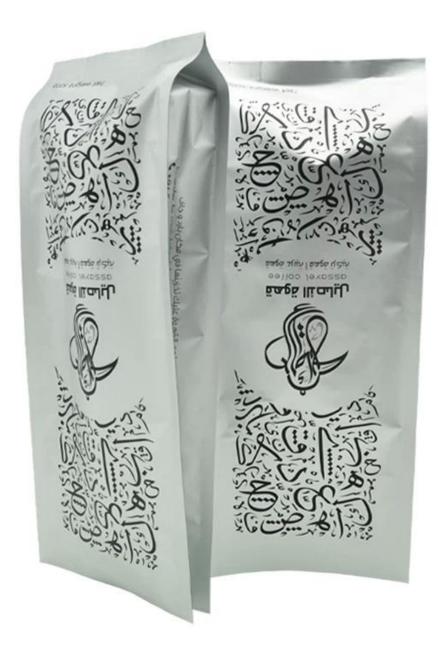

# **Product Description**

| Product name | Heat Sealable Aluminum Foil Plastic Quad Seal Side Gusseted Coffee Packaging<br>Bags With Valve |
|--------------|-------------------------------------------------------------------------------------------------|
| Material     | Laminated Material, as customer's need                                                          |
| Size/Logo    | As customized                                                                                   |
| Thickness    | 20-200 microns, also as customized                                                              |
| Style        | Coffee Bag, also as customized                                                                  |
| Print        | Yes, gravure printing                                                                           |
| Quantity     | 10,000 PCS                                                                                      |
| Unit price   | Depend on your bag specification. (The more quantity, the better price)                         |
| Design file  | AI, PDF, CDR or high resolution JPG                                                             |