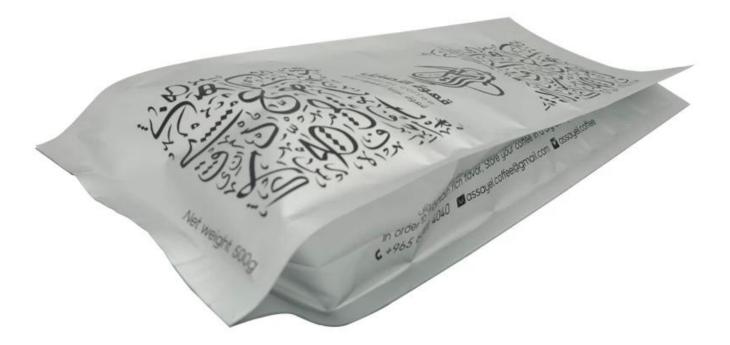

# **Product Description**

| Product name | Heat Sealable Aluminum Foil Plastic Quad Seal Side Gusseted Coffee Packaging<br>Bags With Valve |
|--------------|-------------------------------------------------------------------------------------------------|
| Material     | Laminated Material, as customer's need                                                          |
| Size/Logo    | As customized                                                                                   |
| Thickness    | 20-200 microns, also as customized                                                              |
| Style        | Coffee Bag, also as customized                                                                  |
| Print        | Yes, gravure printing                                                                           |
| Quantity     | 10,000 PCS                                                                                      |
| Unit price   | Depend on your bag specification. (The more quantity, the better price)                         |
| Design file  | AI, PDF, CDR or high resolution JPG                                                             |