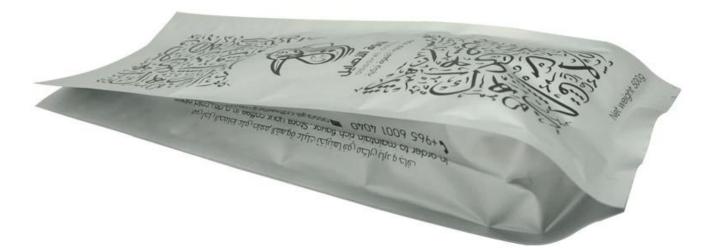

### **China Coffee Bags With Valve Factory**

Custom printing food grade organic tea packing quad seal side gusset coffee bag

Customize the style, material, thickness, size, sealing, hanging hole and so on of the bag according to your needs.

# **Product Description**

| Product name | Heat Sealable Aluminum Foil Plastic Quad Seal Side Gusseted Coffee Packaging<br>Bags With Valve |
|--------------|-------------------------------------------------------------------------------------------------|
| Material     | Laminated Material, as customer's need                                                          |
| Size/Logo    | As customized                                                                                   |
| Thickness    | 20-200 microns, also as customized                                                              |
| Style        | Coffee Bag, also as customized                                                                  |
| Print        | Yes, gravure printing                                                                           |
| Quantity     | 10,000 PCS                                                                                      |
| Unit price   | Depend on your bag specification. (The more quantity, the better price)                         |
| Design file  | AI, PDF, CDR or high resolution JPG                                                             |