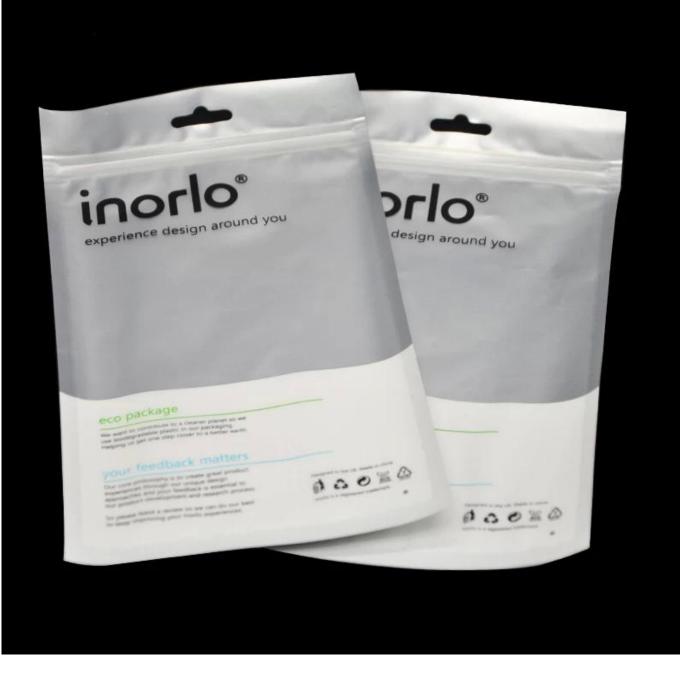

### **China Clear Silver Zip Lock Bags Factory**

Clear Silver Zip Lock Bags Aluminum Foil Packaging Plastic Pouches

Customize the style, material, thickness, size, sealing, hanging hole and so on of the bag according to your needs.

# **Product Description**

| Product name | Packaging Clear Front Silver Back Aluminized Mylar Zipper Window Printed<br>Transparent Plastic Bag |
|--------------|-----------------------------------------------------------------------------------------------------|
| Material     | Laminated Material, as customer's need                                                              |
| Size/Logo    | As customized                                                                                       |
| Thickness    | 20-200 microns, also as customized                                                                  |
| Style        | Zipper pouch, also as customized                                                                    |
| Print        | Yes, gravure printing                                                                               |
| Quantity     | 10,000 PCS                                                                                          |
| Unit price   | Depend on your bag specification. (The more quantity, the better price)                             |
| Design file  | AI, PDF, CDR or high resolution JPG                                                                 |