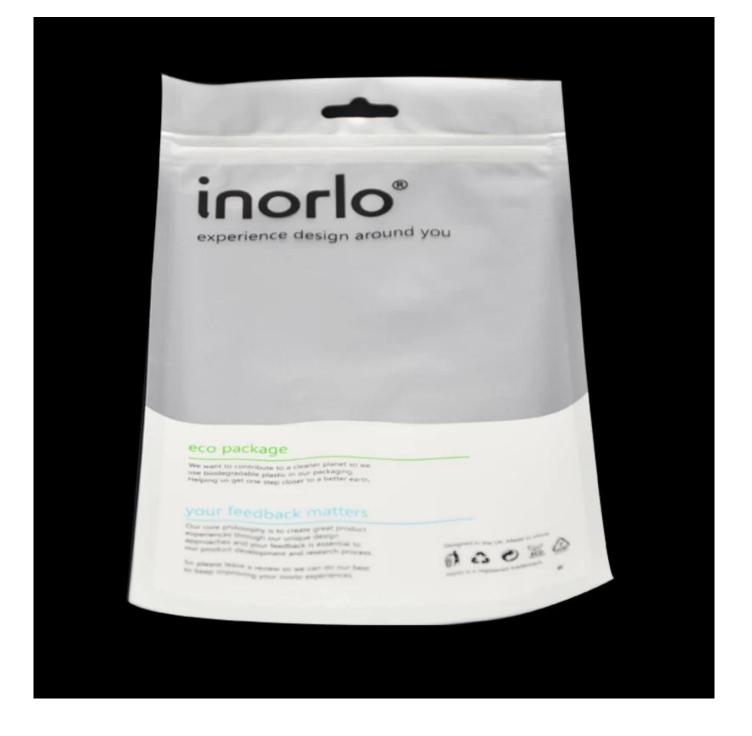

### **China Clear Silver Zip Lock Bags Factory**

Clear Silver Zip Lock Bags Aluminum Foil Packaging Plastic Pouches

Customize the style, material, thickness, size, sealing, hanging hole and so on of the bag according to your needs.

# **Product Description**

| Product name | Packaging Clear Front Silver Back Aluminized Mylar Zipper Window Printed<br>Transparent Plastic Bag |
|--------------|-----------------------------------------------------------------------------------------------------|
| Material     | Laminated Material, as customer's need                                                              |
| Size/Logo    | As customized                                                                                       |
| Thickness    | 20-200 microns, also as customized                                                                  |
| Style        | Zipper pouch, also as customized                                                                    |
| Print        | Yes, gravure printing                                                                               |
| Quantity     | 10,000 PCS                                                                                          |
| Unit price   | Depend on your bag specification. (The more quantity, the better price)                             |
| Design file  | AI, PDF, CDR or high resolution JPG                                                                 |