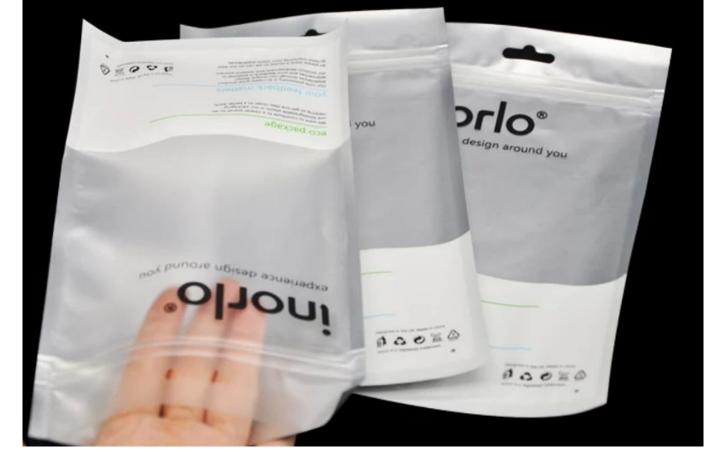

### **China Clear Silver Zip Lock Bags Factory**

Clear Silver Zip Lock Bags Aluminum Foil Packaging Plastic Pouches

Customize the style, material, thickness, size, sealing, hanging hole and so on of the bag according to your needs.

# **Product Description**

| Product name | Packaging Clear Front Silver Back Aluminized Mylar Zipper Window Printed<br>Transparent Plastic Bag |
|--------------|-----------------------------------------------------------------------------------------------------|
| Material     | Laminated Material, as customer's need                                                              |
| Size/Logo    | As customized                                                                                       |
| Thickness    | 20-200 microns, also as customized                                                                  |
| Style        | Zipper pouch, also as customized                                                                    |
| Print        | Yes, gravure printing                                                                               |
| Quantity     | 10,000 PCS                                                                                          |
| Unit price   | Depend on your bag specification. (The more quantity, the better price)                             |
| Design file  | AI, PDF, CDR or high resolution JPG                                                                 |