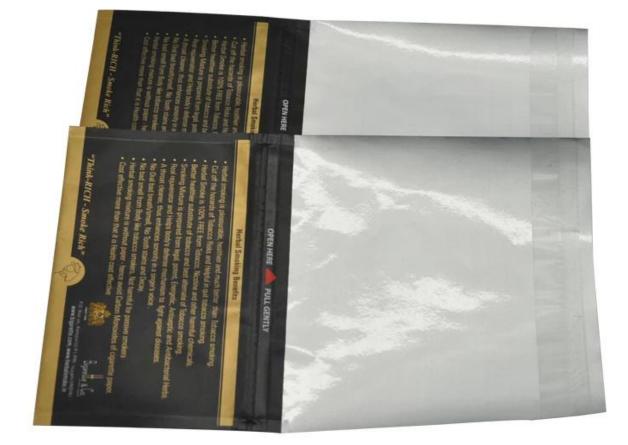

# **Packing & Delivery**

## Packing

### Standard export packing

About 100nee or 200nee in one hundle (depende on beg size), then put in a poly bag, and then one