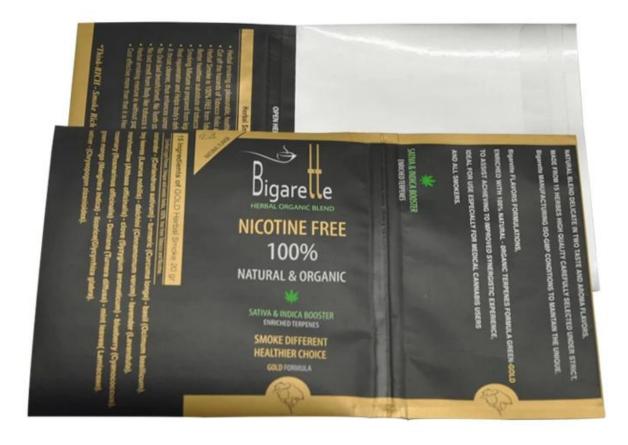

### China tobacco zipper pouch with sticker manufacturer

50g Plastic Resealable Packaging Pouch Bags for Hand Rolling Tobacco Leaf

Customize the style, material, thickness, size, zipper, child proof zipper, hanging hole and so on of the bag according to your needs.

# **Product Description**

| Product name | Custom Paper Resealable Empty Hand Rolling Tobacco Pouch 25g            |
|--------------|-------------------------------------------------------------------------|
| Material     | Laminated Material, as customer's need                                  |
| Size/Logo    | As customized                                                           |
| Thickness    | 20-200micron, also as customized                                        |
| Style        | Zipper pouch, also as customized                                        |
| Print        | Yes, gravure printing                                                   |
| Quantity     | 10,000 PCS                                                              |
| Unit price   | Depend on your bag specification. (The more quantity, the better price) |
| Design file  | AI, PDF, CDR or high resolution JPG                                     |