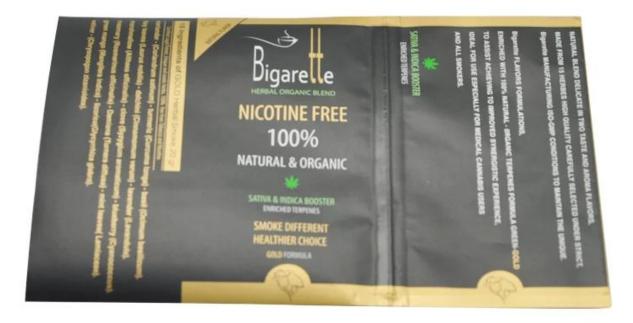

### China tobacco zipper pouch with sticker manufacturer

50g Plastic Resealable Packaging Pouch Bags for Hand Rolling Tobacco Leaf

Customize the style, material, thickness, size, zipper, child proof zipper, hanging hole and so on of the bag according to your needs.

# **Product Description**

| Product name | Custom Paper Resealable Empty Hand Rolling Tobacco Pouch 25g            |
|--------------|-------------------------------------------------------------------------|
| Material     | Laminated Material, as customer's need                                  |
| Size/Logo    | As customized                                                           |
| Thickness    | 20-200micron, also as customized                                        |
| Style        | Zipper pouch, also as customized                                        |
| Print        | Yes, gravure printing                                                   |
| Quantity     | 10,000 PCS                                                              |
| Unit price   | Depend on your bag specification. (The more quantity, the better price) |
| Design file  | AI, PDF, CDR or high resolution JPG                                     |