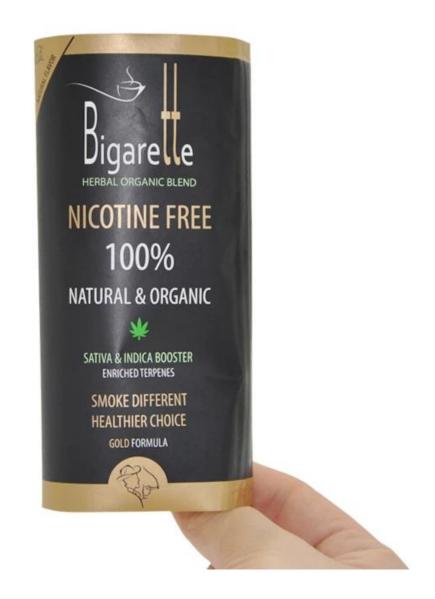

### China tobacco zipper pouch with sticker manufacturer

50g Plastic Resealable Packaging Pouch Bags for Hand Rolling Tobacco Leaf

Customize the style, material, thickness, size, zipper, child proof zipper, hanging hole and so on of the bag according to your needs.

# **Product Description**

| Product name | Custom Paper Resealable Empty Hand Rolling Tobacco Pouch 25g            |
|--------------|-------------------------------------------------------------------------|
| Material     | Laminated Material, as customer's need                                  |
| Size/Logo    | As customized                                                           |
| Thickness    | 20-200micron, also as customized                                        |
| Style        | Zipper pouch, also as customized                                        |
| Print        | Yes, gravure printing                                                   |
| Quantity     | 10,000 PCS                                                              |
| Unit price   | Depend on your bag specification. (The more quantity, the better price) |
| Design file  | AI, PDF, CDR or high resolution JPG                                     |