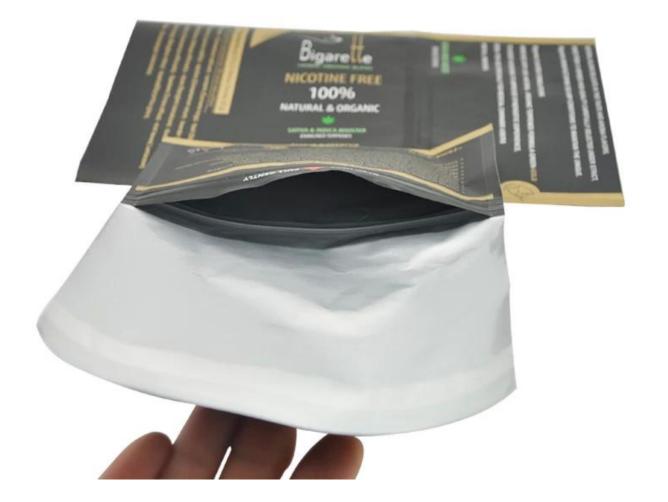

### China tobacco zipper pouch with sticker manufacturer

50g Plastic Resealable Packaging Pouch Bags for Hand Rolling Tobacco Leaf

Customize the style, material, thickness, size, zipper, child proof zipper, hanging hole and so on of the bag according to your needs.

# **Product Description**

| Product name | Custom Paper Resealable Empty Hand Rolling Tobacco Pouch 25g            |
|--------------|-------------------------------------------------------------------------|
| Material     | Laminated Material, as customer's need                                  |
| Size/Logo    | As customized                                                           |
| Thickness    | 20-200micron, also as customized                                        |
| Style        | Zipper pouch, also as customized                                        |
| Print        | Yes, gravure printing                                                   |
| Quantity     | 10,000 PCS                                                              |
| Unit price   | Depend on your bag specification. (The more quantity, the better price) |
| Design file  | AI, PDF, CDR or high resolution JPG                                     |