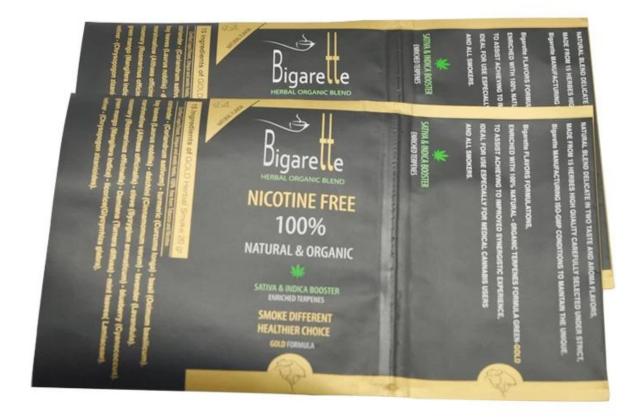

### China tobacco zipper pouch with sticker manufacturer

50g Plastic Resealable Packaging Pouch Bags for Hand Rolling Tobacco Leaf

Customize the style, material, thickness, size, zipper, child proof zipper, hanging hole and so on of the bag according to your needs.

# **Product Description**

| Product name | Custom Paper Resealable Empty Hand Rolling Tobacco Pouch 25g            |
|--------------|-------------------------------------------------------------------------|
| Material     | Laminated Material, as customer's need                                  |
| Size/Logo    | As customized                                                           |
| Thickness    | 20-200micron, also as customized                                        |
| Style        | Zipper pouch, also as customized                                        |
| Print        | Yes, gravure printing                                                   |
| Quantity     | 10,000 PCS                                                              |
| Unit price   | Depend on your bag specification. (The more quantity, the better price) |
| Design file  | AI, PDF, CDR or high resolution JPG                                     |