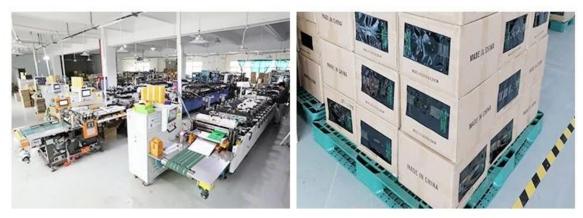

# **Packing & Delivery**

## Packing

### Standard export packing

About 100nee or 200nee in one hundle (depende on beg size), then put in a poly bag, and then one