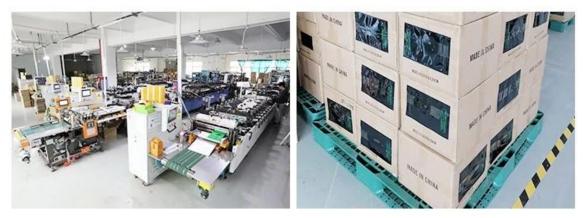

# **Packing & Delivery**

### Packing

#### Standard export packing

About 100nee or 200nee in one hundle (depende on beg size), then put in a poly bag, and then one