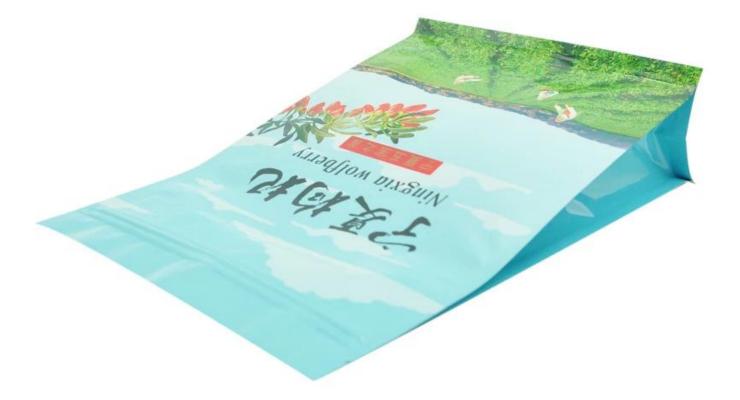

#### **China Square Bottom Pouch Supplier**

Food Grade Customized Printing Packaging Flat Bottom Side Gusset Reusable Coffee Bags

Customize the style, material, thickness, size, zipper, hanging hole and so on of the bag according to your needs.

# **Product Description**

| Product name | Flat bottom side gusset pouch/square bottom zipper plastic bag/doypack square bottom packaging bag |
|--------------|----------------------------------------------------------------------------------------------------|
| Material     | Laminated Material, as customer's need                                                             |
| Size/Logo    | As customized                                                                                      |
| Thickness    | 20-200micron, also as customized                                                                   |
| Style        | Flat bottom pouch, also as customized                                                              |
| Print        | Yes, gravure printing                                                                              |
| Quantity     | 10,000 PCS                                                                                         |
| Unit price   | Depend on your bag specification. (The more quantity, the better price)                            |
| Design file  | AI, PDF, CDR or high resolution JPG                                                                |