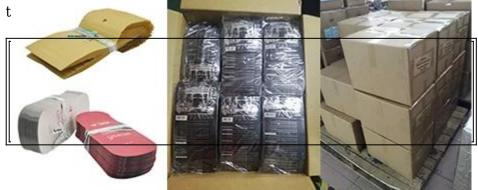

# **Packing & Delivery**

### Packing

#### Standard export packing

About 100nee or 200nee in one hundle (depende on beg size), then put in a poly bag, and then one