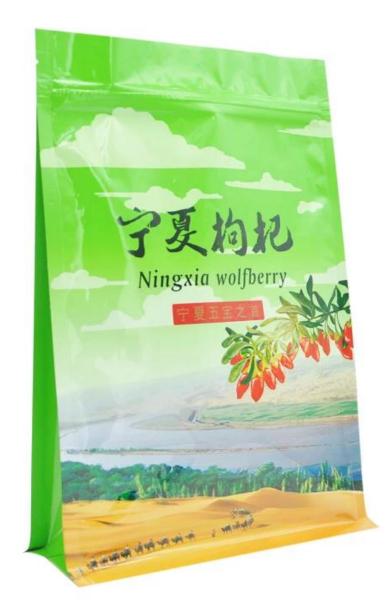

# **Product Description**

| Product name | Flat bottom side gusset pouch/square bottom zipper plastic bag/doypack square bottom packaging bag |
|--------------|----------------------------------------------------------------------------------------------------|
| Material     | Laminated Material, as customer's need                                                             |
| Size/Logo    | As customized                                                                                      |
| Thickness    | 20-200micron, also as customized                                                                   |
| Style        | Flat bottom pouch, also as customized                                                              |
| Print        | Yes, gravure printing                                                                              |
| Quantity     | 10,000 PCS                                                                                         |
| Unit price   | Depend on your bag specification. (The more quantity, the better price)                            |
| Design file  | AI, PDF, CDR or high resolution JPG                                                                |