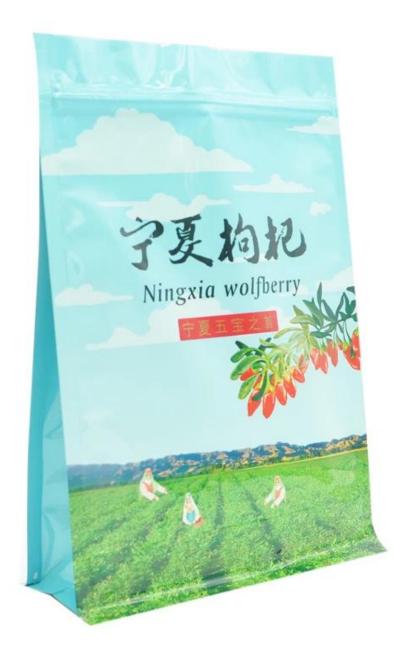

# **Product Description**

| Product name | Flat bottom side gusset pouch/square bottom zipper plastic bag/doypack square bottom packaging bag |
|--------------|----------------------------------------------------------------------------------------------------|
| Material     | Laminated Material, as customer's need                                                             |
| Size/Logo    | As customized                                                                                      |
| Thickness    | 20-200micron, also as customized                                                                   |
| Style        | Flat bottom pouch, also as customized                                                              |
| Print        | Yes, gravure printing                                                                              |
| Quantity     | 10,000 PCS                                                                                         |
| Unit price   | Depend on your bag specification. (The more quantity, the better price)                            |
| Design file  | AI, PDF, CDR or high resolution JPG                                                                |