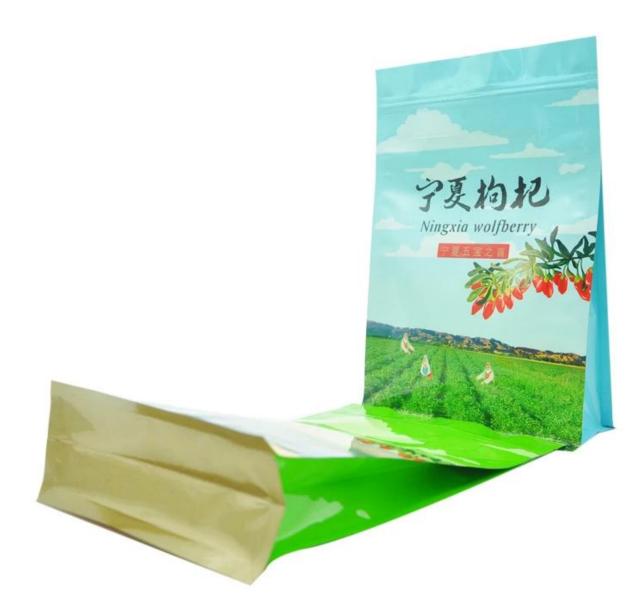

#### **China Square Bottom Pouch Supplier**

Food Grade Customized Printing Packaging Flat Bottom Side Gusset Reusable Coffee Bags

Customize the style, material, thickness, size, zipper, hanging hole and so on of the bag according to your needs.

# **Product Description**

| Product name | Flat bottom side gusset pouch/square bottom zipper plastic bag/doypack square bottom packaging bag |
|--------------|----------------------------------------------------------------------------------------------------|
| Material     | Laminated Material, as customer's need                                                             |
| Size/Logo    | As customized                                                                                      |
| Thickness    | 20-200micron, also as customized                                                                   |
| Style        | Flat bottom pouch, also as customized                                                              |
| Print        | Yes, gravure printing                                                                              |
| Quantity     | 10,000 PCS                                                                                         |
| Unit price   | Depend on your bag specification. (The more quantity, the better price)                            |
| Design file  | AI, PDF, CDR or high resolution JPG                                                                |