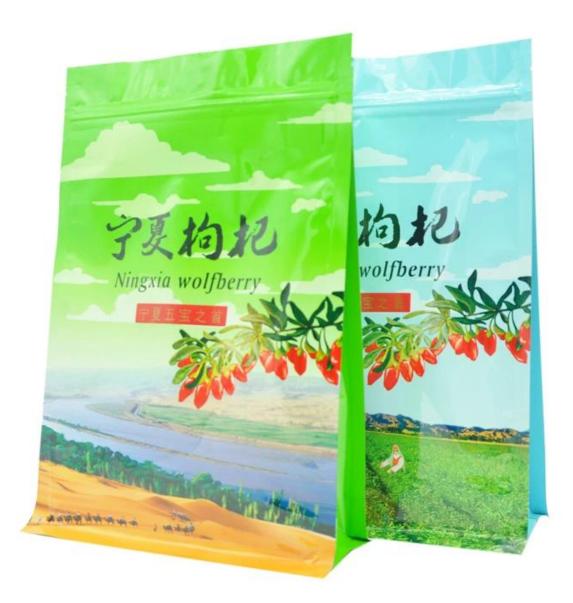

# **Product Description**

| Product name | Flat bottom side gusset pouch/square bottom zipper plastic bag/doypack square bottom packaging bag |
|--------------|----------------------------------------------------------------------------------------------------|
| Material     | Laminated Material, as customer's need                                                             |
| Size/Logo    | As customized                                                                                      |
| Thickness    | 20-200micron, also as customized                                                                   |
| Style        | Flat bottom pouch, also as customized                                                              |
| Print        | Yes, gravure printing                                                                              |
| Quantity     | 10,000 PCS                                                                                         |
| Unit price   | Depend on your bag specification. (The more quantity, the better price)                            |
| Design file  | AI, PDF, CDR or high resolution JPG                                                                |