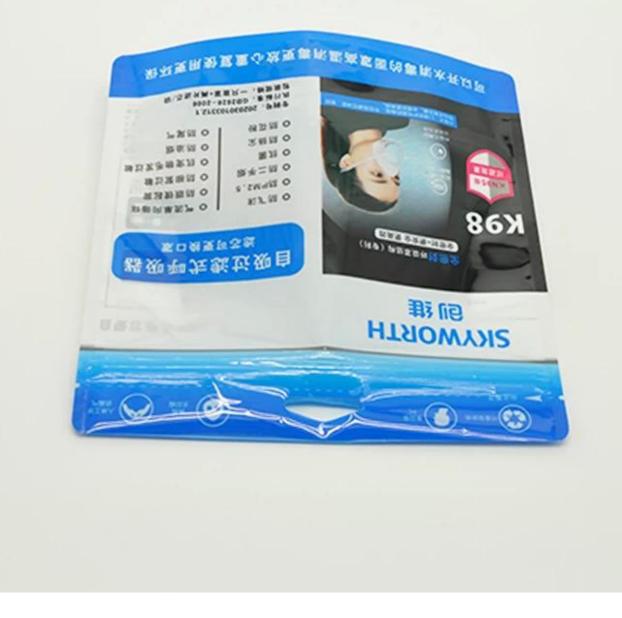

# **Product Description**

| Product name | Customized stand up ziplock bag plastic face masks packaging pouch with clear window |
|--------------|--------------------------------------------------------------------------------------|
| Material     | Laminated Material, as customer's need                                               |
| Size/Logo    | As customized                                                                        |
| Thickness    | 20-200 microns, also as customized                                                   |
| Style        | Stand up pouch, also as customized                                                   |
| Print        | Yes, gravure printing                                                                |
| Quantity     | 10,000 PCS                                                                           |
| Unit price   | Depend on your bag specification. (The more quantity, the better price)              |
| Design file  | AI, PDF, CDR or high resolution JPG                                                  |