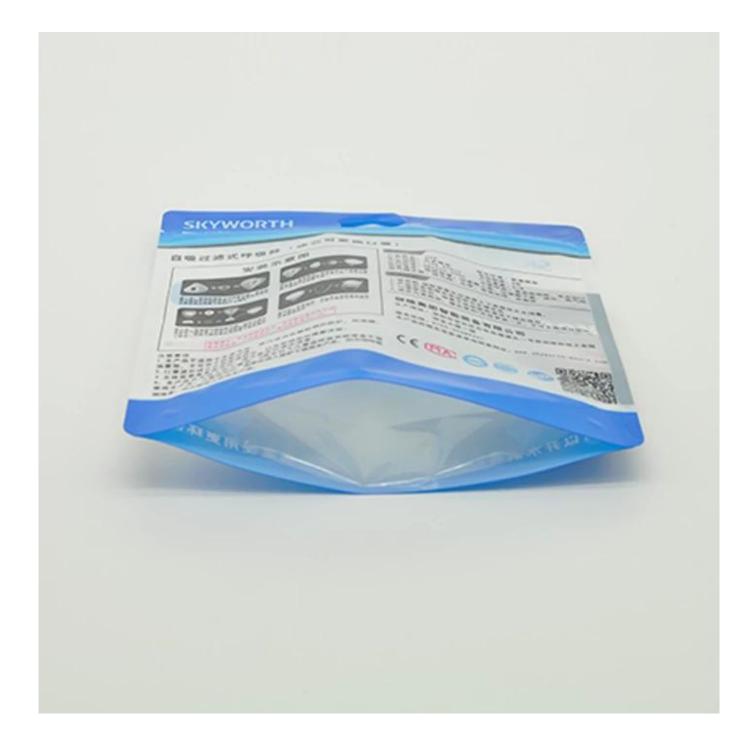

# **Product Description**

| Product name | Customized stand up ziplock bag plastic face masks packaging pouch with clear window |
|--------------|--------------------------------------------------------------------------------------|
| Material     | Laminated Material, as customer's need                                               |
| Size/Logo    | As customized                                                                        |
| Thickness    | 20-200 microns, also as customized                                                   |
| Style        | Stand up pouch, also as customized                                                   |
| Print        | Yes, gravure printing                                                                |
| Quantity     | 10,000 PCS                                                                           |
| Unit price   | Depend on your bag specification. (The more quantity, the better price)              |
| Design file  | AI, PDF, CDR or high resolution JPG                                                  |