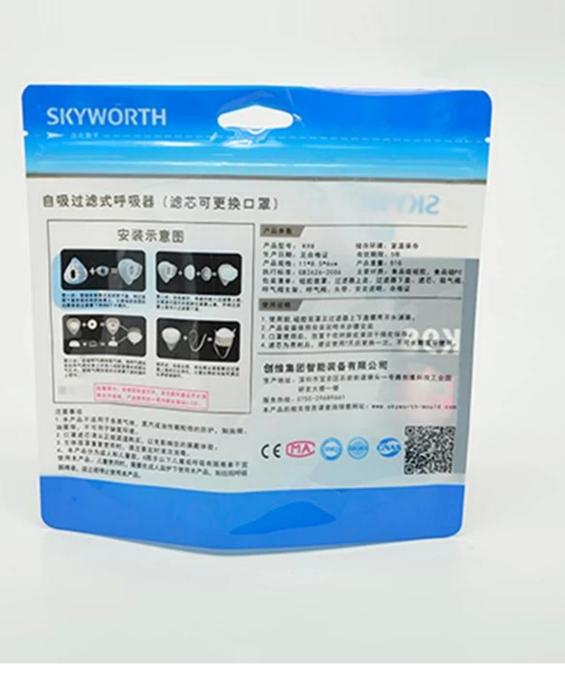

# **Product Description**

| Product name | Customized stand up ziplock bag plastic face masks packaging pouch with clear window |
|--------------|--------------------------------------------------------------------------------------|
| Material     | Laminated Material, as customer's need                                               |
| Size/Logo    | As customized                                                                        |
| Thickness    | 20-200 microns, also as customized                                                   |
| Style        | Stand up pouch, also as customized                                                   |
| Print        | Yes, gravure printing                                                                |
| Quantity     | 10,000 PCS                                                                           |
| Unit price   | Depend on your bag specification. (The more quantity, the better price)              |
| Design file  | AI, PDF, CDR or high resolution JPG                                                  |