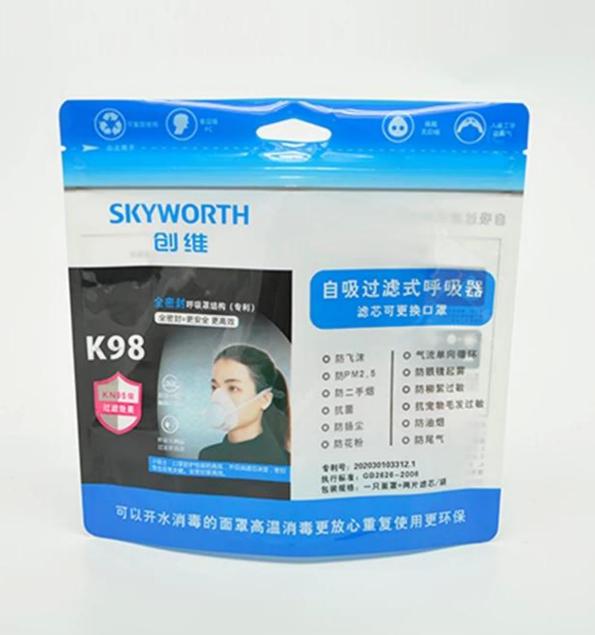

# **Product Description**

| Product name | Customized stand up ziplock bag plastic face masks packaging pouch with clear window |
|--------------|--------------------------------------------------------------------------------------|
| Material     | Laminated Material, as customer's need                                               |
| Size/Logo    | As customized                                                                        |
| Thickness    | 20-200 microns, also as customized                                                   |
| Style        | Stand up pouch, also as customized                                                   |
| Print        | Yes, gravure printing                                                                |
| Quantity     | 10,000 PCS                                                                           |
| Unit price   | Depend on your bag specification. (The more quantity, the better price)              |
| Design file  | AI, PDF, CDR or high resolution JPG                                                  |