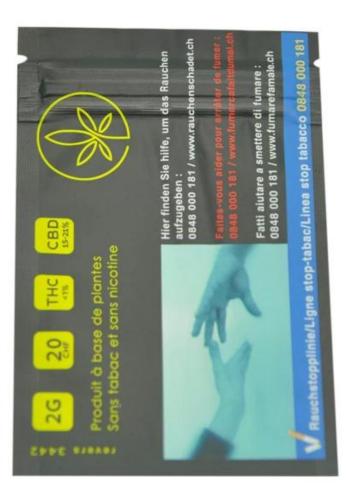

### **China Flat Zipper Bags Supplier**

Smell Proof Custom Printed Mylar Gummies Candy Packaging Mylar Zipper Bags

Customize the style, material, thickness, size, sealing, hanging hole and so on of the bag according to your needs.

# **Product Description**

| Product name | Custom Printing 3 Side Sealed Herb Incense Spice Packaging Bag          |
|--------------|-------------------------------------------------------------------------|
| Material     | Laminated Material, as customer's need                                  |
| Size/Logo    | As customized                                                           |
| Thickness    | 20-200 microns, also as customized                                      |
| Style        | Zipper pouch, also as customized                                        |
| Print        | Yes, gravure printing                                                   |
| Quantity     | 10,000 PCS                                                              |
| Unit price   | Depend on your bag specification. (The more quantity, the better price) |
| Design file  | AI, PDF, CDR or high resolution JPG                                     |