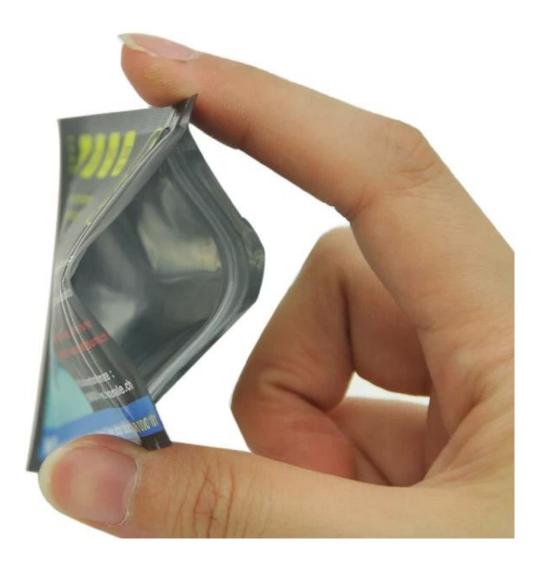

### **China Flat Zipper Bags Supplier**

Smell Proof Custom Printed Mylar Gummies Candy Packaging Mylar Zipper Bags

Customize the style, material, thickness, size, sealing, hanging hole and so on of the bag according to your needs.

**China Mylar Gummies Ziplock Pouch Manufacturer** 

Il fumo daneggia gravemente te e chi ti sta intorno.

**Produce Process** 