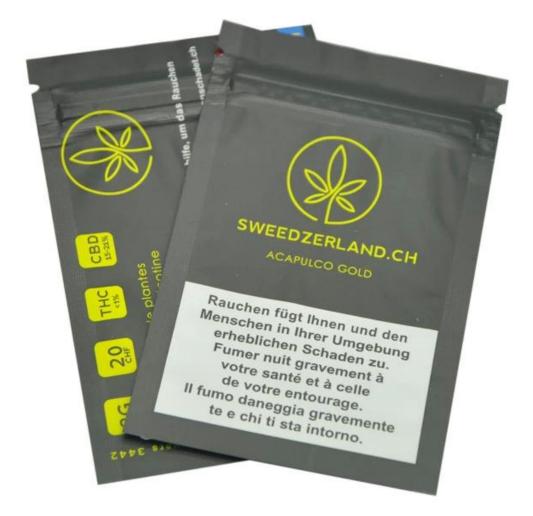

### **China Flat Zipper Bags Supplier**

Smell Proof Custom Printed Mylar Gummies Candy Packaging Mylar Zipper Bags

Customize the style, material, thickness, size, sealing, hanging hole and so on of the bag according to your needs.

# **Product Description**

| Product name | Custom Printing 3 Side Sealed Herb Incense Spice Packaging Bag          |
|--------------|-------------------------------------------------------------------------|
| Material     | Laminated Material, as customer's need                                  |
| Size/Logo    | As customized                                                           |
| Thickness    | 20-200 microns, also as customized                                      |
| Style        | Zipper pouch, also as customized                                        |
| Print        | Yes, gravure printing                                                   |
| Quantity     | 10,000 PCS                                                              |
| Unit price   | Depend on your bag specification. (The more quantity, the better price) |
| Design file  | AI, PDF, CDR or high resolution JPG                                     |

**China Mylar Gummies Ziplock Pouch Manufacturer** 

Il fumo daneggia gravemente te e chi ti sta intorno.

**Produce Process** 