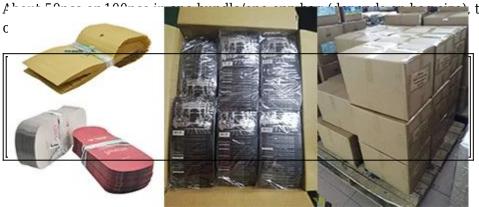

# **Packing & Delivery**

## Packing

### Standard export packing

then put in a poly bag, and then

## Delivery

Below is the suggestion for shipping method:

0.5kg - 120 kg, ship by express from door to door 120kg - 400kg, ship by air, pick up at air port above 400kg, ship by sea, pick up at sea port

We can also ship as you required.