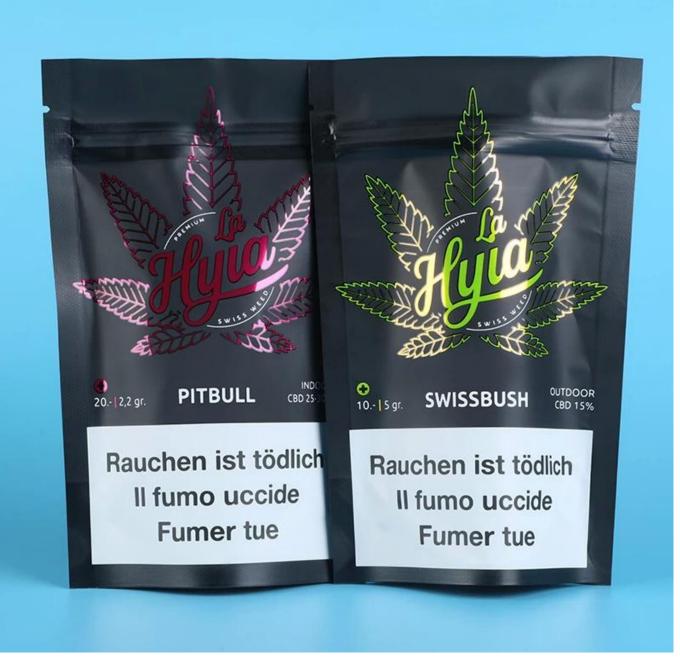

### **China Stand Up Pouch Manufacturer**

Custom reusable food grade plastic storage aluminum foil stand up zipper pouch mylar food package bags

Customize the style, material, thickness, size, sealing, hanging hole and so on of the bag according to your needs.

# **Product Description**

| Product name | Custom Food Packaging Zip Seal Stand Up Pouches Matt Stand Up Pouch<br>Zipper Bags |
|--------------|------------------------------------------------------------------------------------|
| Material     | Laminated Material, as customer's need                                             |
| Size/Logo    | As customized                                                                      |
| Thickness    | 20-200micron, also as customized                                                   |
| Style        | Stand up pouch, also as customized                                                 |
| Print        | Yes, gravure printing                                                              |
| Quantity     | 10,000 PCS                                                                         |
| Unit price   | Depend on your bag specification. (The more quantity, the better price)            |
| Design file  | AI, PDF, CDR or high resolution JPG                                                |