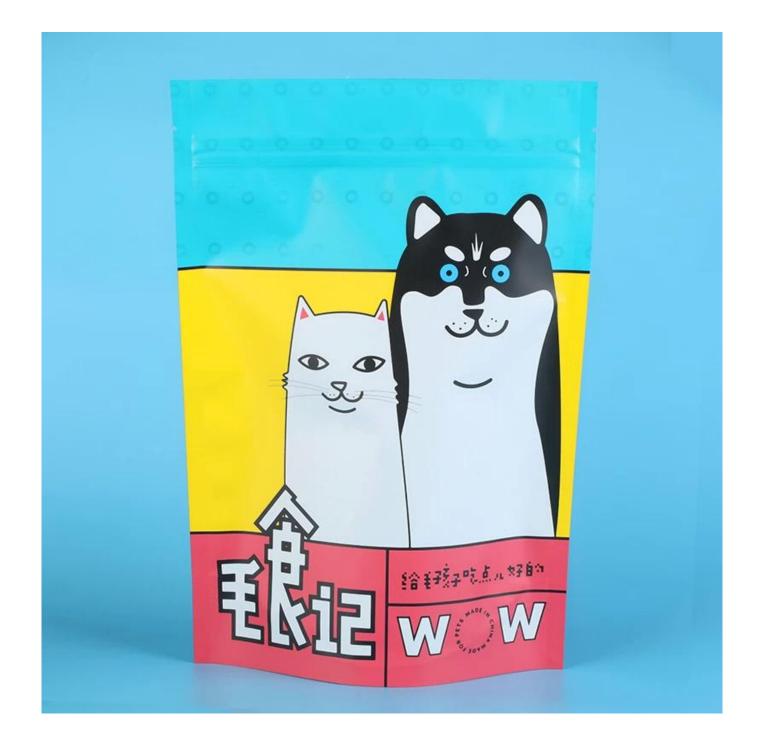

### **China Stand Up Pouch Manufacturer**

Custom reusable food grade plastic storage aluminum foil stand up zipper pouch mylar food package bags

Customize the style, material, thickness, size, sealing, hanging hole and so on of the bag according to your needs.

# **Product Description**

| Product name | Custom Food Packaging Zip Seal Stand Up Pouches Matt Stand Up Pouch<br>Zipper Bags |
|--------------|------------------------------------------------------------------------------------|
| Material     | Laminated Material, as customer's need                                             |
| Size/Logo    | As customized                                                                      |
| Thickness    | 20-200micron, also as customized                                                   |
| Style        | Stand up pouch, also as customized                                                 |
| Print        | Yes, gravure printing                                                              |
| Quantity     | 10,000 PCS                                                                         |
| Unit price   | Depend on your bag specification. (The more quantity, the better price)            |
| Design file  | AI, PDF, CDR or high resolution JPG                                                |