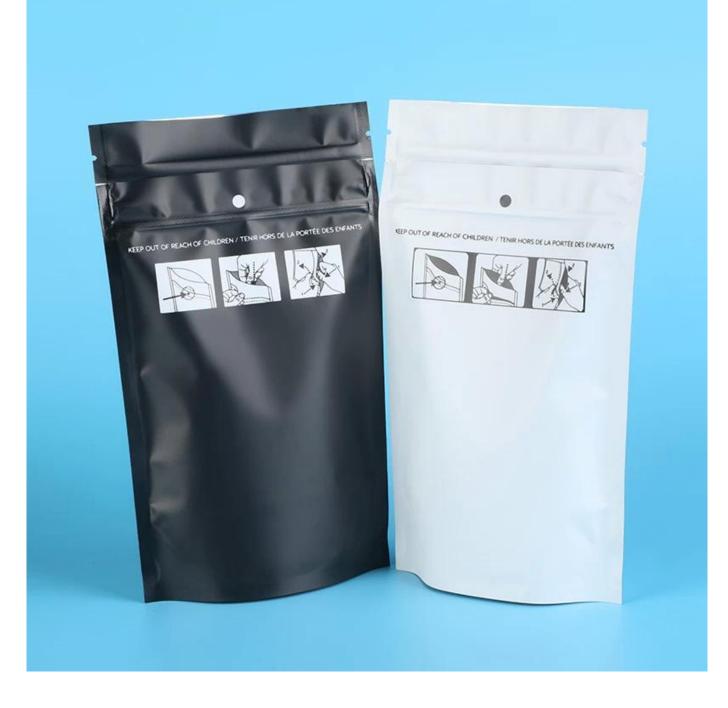

### **China Stand Up Pouch Manufacturer**

Custom reusable food grade plastic storage aluminum foil stand up zipper pouch mylar food package bags

Customize the style, material, thickness, size, sealing, hanging hole and so on of the bag according to your needs.

# **Product Description**

| Product name | Custom Food Packaging Zip Seal Stand Up Pouches Matt Stand Up Pouch<br>Zipper Bags |
|--------------|------------------------------------------------------------------------------------|
| Material     | Laminated Material, as customer's need                                             |
| Size/Logo    | As customized                                                                      |
| Thickness    | 20-200micron, also as customized                                                   |
| Style        | Stand up pouch, also as customized                                                 |
| Print        | Yes, gravure printing                                                              |
| Quantity     | 10,000 PCS                                                                         |
| Unit price   | Depend on your bag specification. (The more quantity, the better price)            |
| Design file  | AI, PDF, CDR or high resolution JPG                                                |