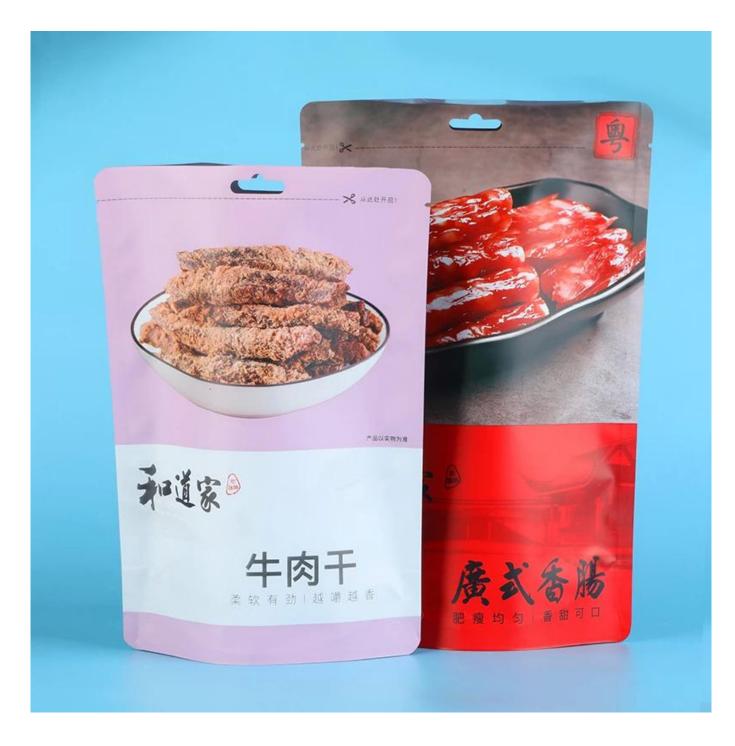

### **China Stand Up Pouch Manufacturer**

Custom reusable food grade plastic storage aluminum foil stand up zipper pouch mylar food package bags

Customize the style, material, thickness, size, sealing, hanging hole and so on of the bag according to your needs.

# **Product Description**

| Product name | Custom Food Packaging Zip Seal Stand Up Pouches Matt Stand Up Pouch<br>Zipper Bags |
|--------------|------------------------------------------------------------------------------------|
| Material     | Laminated Material, as customer's need                                             |
| Size/Logo    | As customized                                                                      |
| Thickness    | 20-200micron, also as customized                                                   |
| Style        | Stand up pouch, also as customized                                                 |
| Print        | Yes, gravure printing                                                              |
| Quantity     | 10,000 PCS                                                                         |
| Unit price   | Depend on your bag specification. (The more quantity, the better price)            |
| Design file  | AI, PDF, CDR or high resolution JPG                                                |