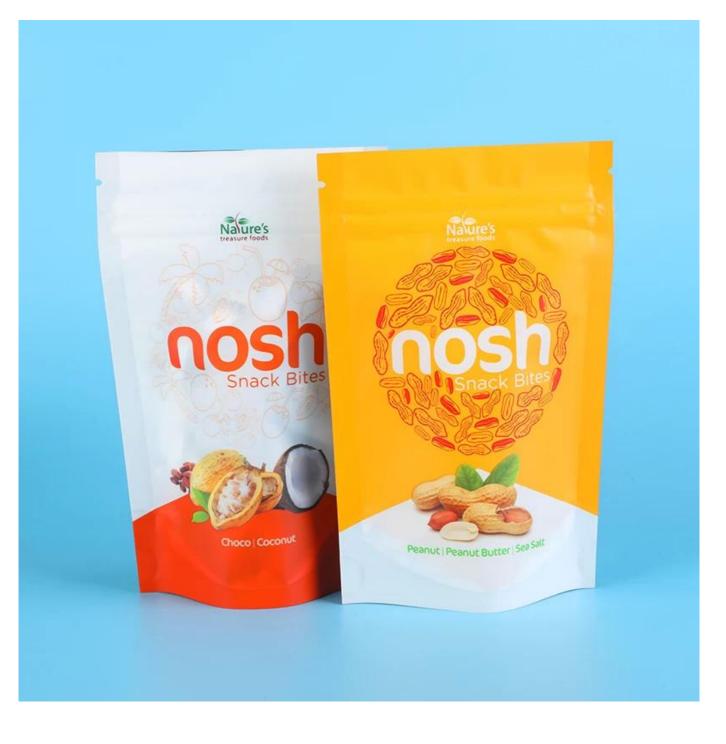

### **China Stand Up Pouch Manufacturer**

Custom reusable food grade plastic storage aluminum foil stand up zipper pouch mylar food package bags

Customize the style, material, thickness, size, sealing, hanging hole and so on of the bag according to your needs.

# **Product Description**

| Product name | Custom Food Packaging Zip Seal Stand Up Pouches Matt Stand Up Pouch<br>Zipper Bags |
|--------------|------------------------------------------------------------------------------------|
| Material     | Laminated Material, as customer's need                                             |
| Size/Logo    | As customized                                                                      |
| Thickness    | 20-200micron, also as customized                                                   |
| Style        | Stand up pouch, also as customized                                                 |
| Print        | Yes, gravure printing                                                              |
| Quantity     | 10,000 PCS                                                                         |
| Unit price   | Depend on your bag specification. (The more quantity, the better price)            |
| Design file  | AI, PDF, CDR or high resolution JPG                                                |