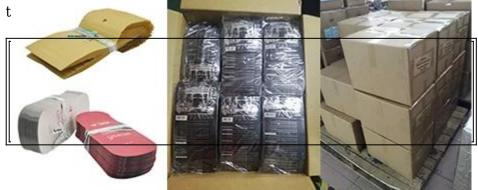

# **Packing & Delivery**

## Packing

### Standard export packing

About 100nee or 200nee in one hundle (depende on beg size), then put in a poly bag, and then one