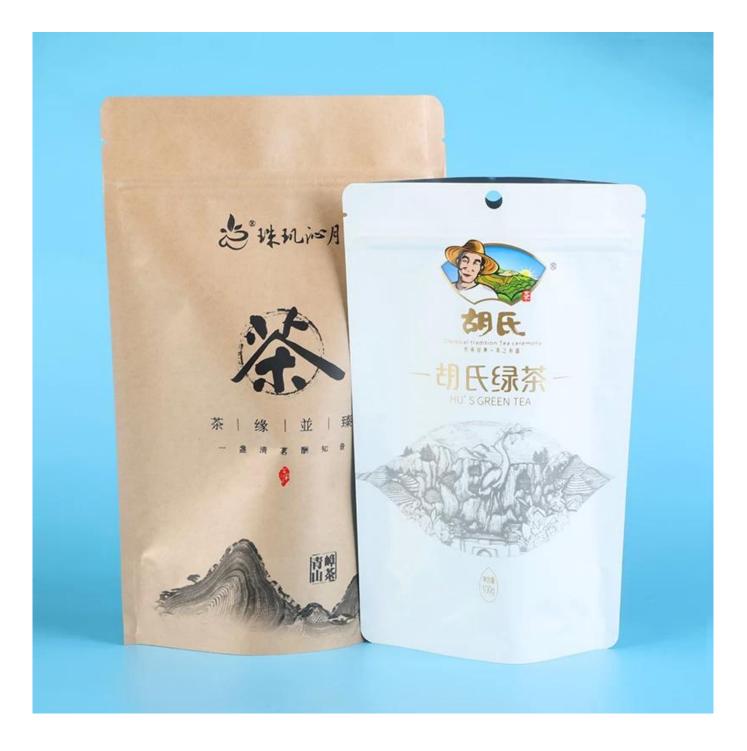

### **China Stand Up Pouch Manufacturer**

Custom reusable food grade plastic storage aluminum foil stand up zipper pouch mylar food package bags

Customize the style, material, thickness, size, sealing, hanging hole and so on of the bag according to your needs.

# **Product Description**

| Product name | Custom Food Packaging Zip Seal Stand Up Pouches Matt Stand Up Pouch<br>Zipper Bags |
|--------------|------------------------------------------------------------------------------------|
| Material     | Laminated Material, as customer's need                                             |
| Size/Logo    | As customized                                                                      |
| Thickness    | 20-200micron, also as customized                                                   |
| Style        | Stand up pouch, also as customized                                                 |
| Print        | Yes, gravure printing                                                              |
| Quantity     | 10,000 PCS                                                                         |
| Unit price   | Depend on your bag specification. (The more quantity, the better price)            |
| Design file  | AI, PDF, CDR or high resolution JPG                                                |