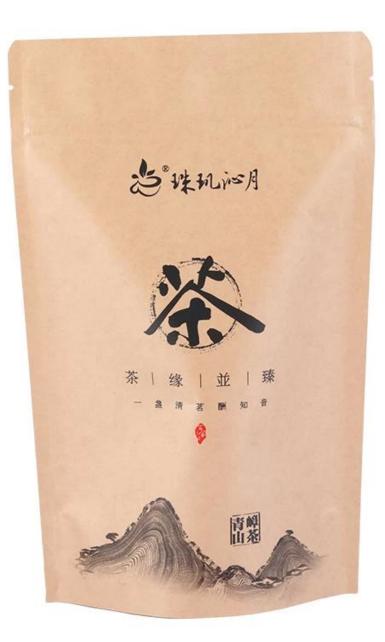

#### **<u>China Paper Foil Bags Supplier</u>**

custom stand up pouch resealable zip lock paper organic empty tea packaging bag

Customize the style, material, thickness, size, sealing, hanging hole and so on of the bag according to your needs.

**<u>China Tea Bag Manufacturer</u>** 