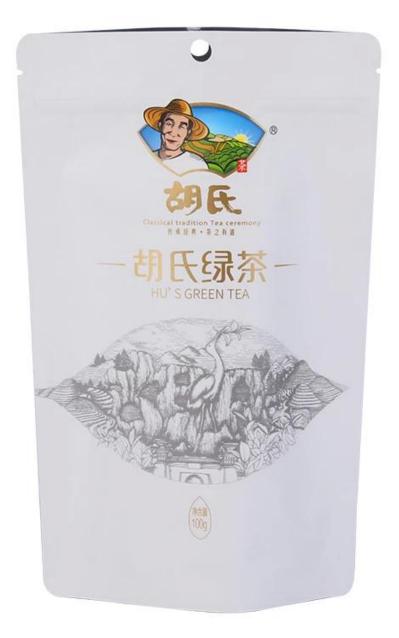

#### **<u>China Paper Foil Bags Supplier</u>**

custom stand up pouch resealable zip lock paper organic empty tea packaging bag

Customize the style, material, thickness, size, sealing, hanging hole and so on of the bag according to your needs.

**<u>China Tea Bag Manufacturer</u>** 