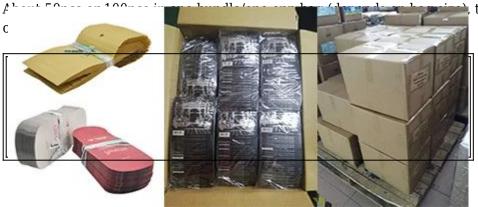

# **Packing & Delivery**

# Packing

#### Standard export packing

then put in a poly bag, and then

# Delivery

Below is the suggestion for shipping method:

0.5kg - 120 kg, ship by express from door to door 120kg - 400kg, ship by air, pick up at air port above 400kg, ship by sea, pick up at sea port

We can also ship as you required.