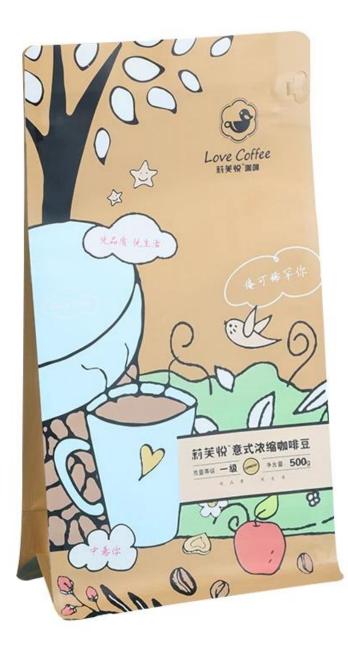

### **<u>China Flat Bottom Coffee Bag Supplier</u>**

Flat bottom pouch zipper bag aluminum foil coffee bag valve bags custom printed box pouch

Customize the style, material, thickness, size, zipper, hanging hole and so on of the bag according to your needs.

# **Product Description**

| Product name | Custom Printing Empty Flat Bottom Coffee Bag With Valve                 |
|--------------|-------------------------------------------------------------------------|
| Material     | Laminated Material, as customer's need                                  |
| Size/Logo    | As customized                                                           |
| Thickness    | 20-200 microns, also as customized                                      |
| Style        | Flat bottom pouch, also as customized                                   |
| Print        | Yes, gravure printing                                                   |
| Quantity     | 10,000 PCS                                                              |
| Unit price   | Depend on your bag specification. (The more quantity, the better price) |
| Design file  | AI, PDF, CDR or high resolution JPG                                     |