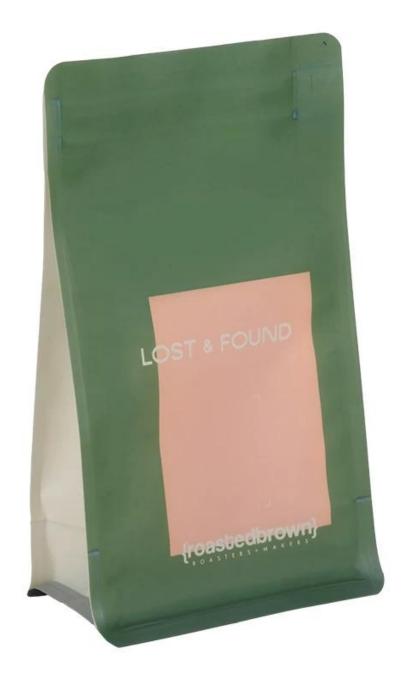

### **<u>China Flat Bottom Coffee Bag Supplier</u>**

Flat bottom pouch zipper bag aluminum foil coffee bag valve bags custom printed box pouch

Customize the style, material, thickness, size, zipper, hanging hole and so on of the bag according to your needs.

# **Product Description**

| Product name | Custom Printing Empty Flat Bottom Coffee Bag With Valve                 |
|--------------|-------------------------------------------------------------------------|
| Material     | Laminated Material, as customer's need                                  |
| Size/Logo    | As customized                                                           |
| Thickness    | 20-200 microns, also as customized                                      |
| Style        | Flat bottom pouch, also as customized                                   |
| Print        | Yes, gravure printing                                                   |
| Quantity     | 10,000 PCS                                                              |
| Unit price   | Depend on your bag specification. (The more quantity, the better price) |
| Design file  | AI, PDF, CDR or high resolution JPG                                     |