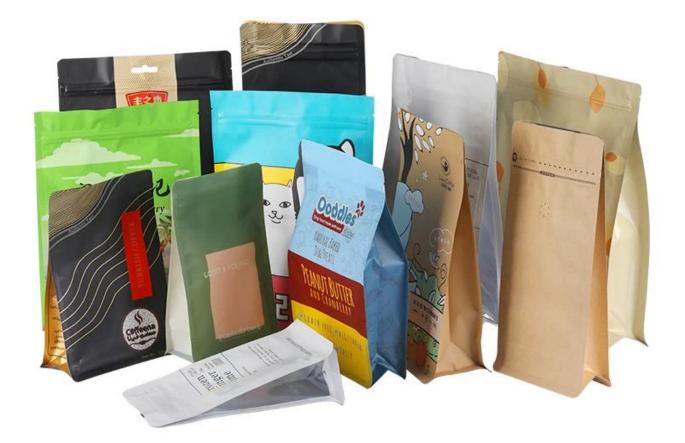

### **<u>China Flat Bottom Coffee Bag Supplier</u>**

Flat bottom pouch zipper bag aluminum foil coffee bag valve bags custom printed box pouch

Customize the style, material, thickness, size, zipper, hanging hole and so on of the bag according to your needs.

# **Product Description**

| Product name | Custom Printing Empty Flat Bottom Coffee Bag With Valve                 |
|--------------|-------------------------------------------------------------------------|
| Material     | Laminated Material, as customer's need                                  |
| Size/Logo    | As customized                                                           |
| Thickness    | 20-200 microns, also as customized                                      |
| Style        | Flat bottom pouch, also as customized                                   |
| Print        | Yes, gravure printing                                                   |
| Quantity     | 10,000 PCS                                                              |
| Unit price   | Depend on your bag specification. (The more quantity, the better price) |
| Design file  | AI, PDF, CDR or high resolution JPG                                     |