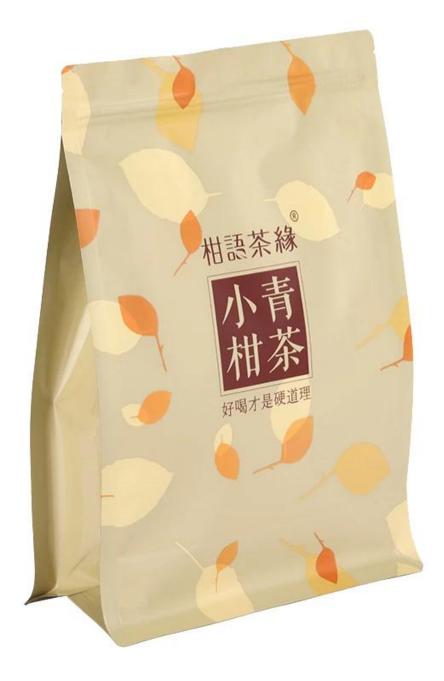

### **<u>China Flat Bottom Coffee Bag Supplier</u>**

Flat bottom pouch zipper bag aluminum foil coffee bag valve bags custom printed box pouch

Customize the style, material, thickness, size, zipper, hanging hole and so on of the bag according to your needs.

# **Product Description**

| Product name | Custom Printing Empty Flat Bottom Coffee Bag With Valve                 |
|--------------|-------------------------------------------------------------------------|
| Material     | Laminated Material, as customer's need                                  |
| Size/Logo    | As customized                                                           |
| Thickness    | 20-200 microns, also as customized                                      |
| Style        | Flat bottom pouch, also as customized                                   |
| Print        | Yes, gravure printing                                                   |
| Quantity     | 10,000 PCS                                                              |
| Unit price   | Depend on your bag specification. (The more quantity, the better price) |
| Design file  | AI, PDF, CDR or high resolution JPG                                     |