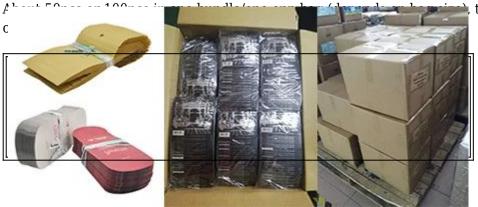

# **Packing & Delivery**

## Packing

### Standard export packing

then put in a poly bag, and then

## Delivery

Below is the suggestion for shipping method:

0.5kg - 120 kg, ship by express from door to door 120kg - 400kg, ship by air, pick up at air port above 400kg, ship by sea, pick up at sea port

We can also ship as you required.