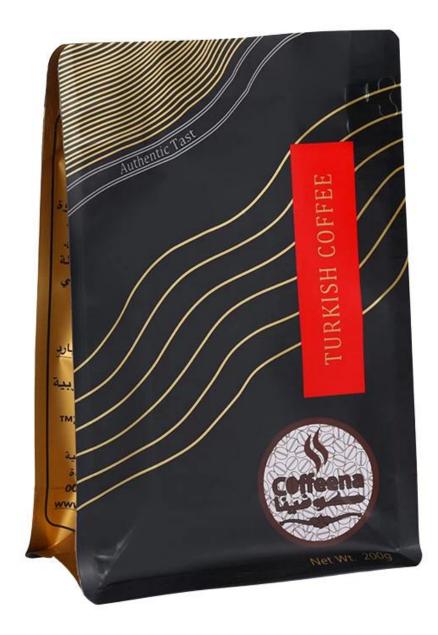

### **<u>China Flat Bottom Coffee Bag Supplier</u>**

Flat bottom pouch zipper bag aluminum foil coffee bag valve bags custom printed box pouch

Customize the style, material, thickness, size, zipper, hanging hole and so on of the bag according to your needs.

# **Product Description**

| Product name | Custom Printing Empty Flat Bottom Coffee Bag With Valve                 |
|--------------|-------------------------------------------------------------------------|
| Material     | Laminated Material, as customer's need                                  |
| Size/Logo    | As customized                                                           |
| Thickness    | 20-200 microns, also as customized                                      |
| Style        | Flat bottom pouch, also as customized                                   |
| Print        | Yes, gravure printing                                                   |
| Quantity     | 10,000 PCS                                                              |
| Unit price   | Depend on your bag specification. (The more quantity, the better price) |
| Design file  | AI, PDF, CDR or high resolution JPG                                     |