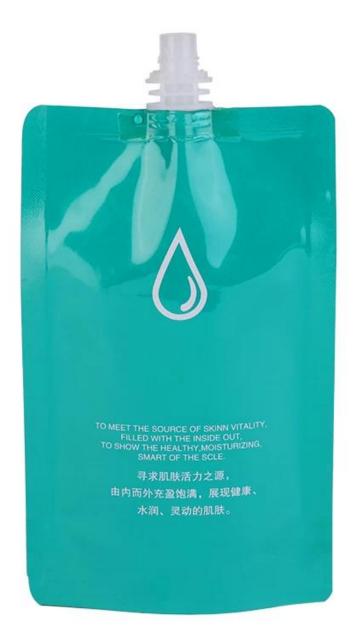

#### **China Spout Pouch Manufacturer**

Custom printed reusable spout pouch plastic liquid stand up pouch with spout

Customize the style, material, thickness, size, sealing, hanging hole and so on of the bag according to your needs.

# **Product Description**

| Product name | Cosmetic plastic packaging bag spout pouch                              |
|--------------|-------------------------------------------------------------------------|
| Material     | Laminated Material, as customer's need                                  |
| Size/Logo    | As customized                                                           |
| Thickness    | 20-200 microns, also as customized                                      |
| Style        | Spout pouch, also as customized                                         |
| Print        | Yes, gravure printing                                                   |
| Quantity     | 10,000 PCS                                                              |
| Unit price   | Depend on your bag specification. (The more quantity, the better price) |
| Design file  | AI, PDF, CDR or high resolution JPG                                     |