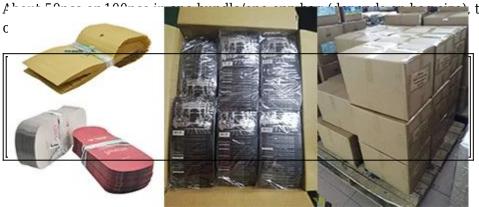

# **Packing & Delivery**

#### Packing

#### Standard export packing

then put in a poly bag, and then

#### Delivery

Below is the suggestion for shipping method:

0.5kg - 120 kg, ship by express from door to door 120kg - 400kg, ship by air, pick up at air port above 400kg, ship by sea, pick up at sea port

We can also ship as you required.