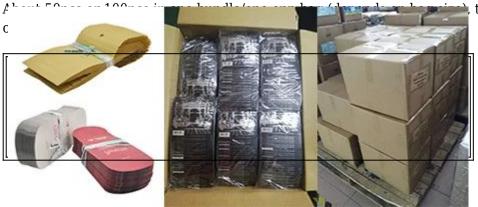

# **Packing & Delivery**

### Packing

#### Standard export packing

then put in a poly bag, and then

### Delivery

Below is the suggestion for shipping method:

0.5kg - 120 kg, ship by express from door to door 120kg - 400kg, ship by air, pick up at air port above 400kg, ship by sea, pick up at sea port

We can also ship as you required.