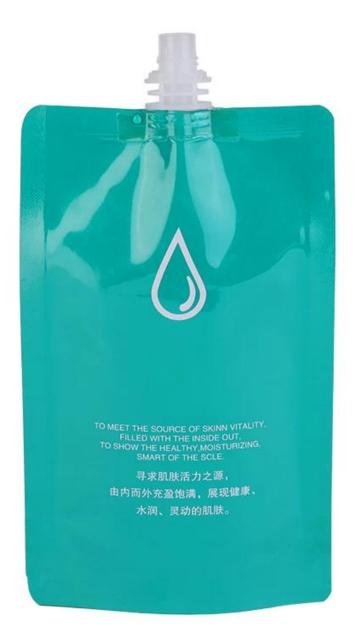

#### **China Foil Spout Pouch Manufacturer**

Custom Stand Up Foil Doypack Spout Shampoo Pouch Packaging Bag Cosmetic Spout Pouch For Liquid

Customize the style, material, thickness, size, sealing, hanging hole and so on of the bag according to your needs.

# **Product Description**

| Product name | Custom cosmetic spout bags leak proof stand up spout pouch for liquid   |
|--------------|-------------------------------------------------------------------------|
| Material     | Laminated Material, as customer's need                                  |
| Size/Logo    | As customized                                                           |
| Thickness    | 20-200 microns, also as customized                                      |
| Style        | Spout pouch, also as customized                                         |
| Print        | Yes, gravure printing                                                   |
| Quantity     | 10,000 PCS                                                              |
| Unit price   | Depend on your bag specification. (The more quantity, the better price) |
| Design file  | AI, PDF, CDR or high resolution JPG                                     |