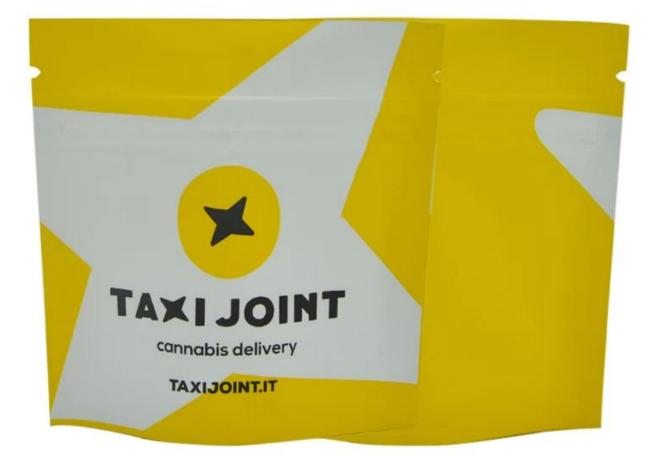

### **China Aluminum Foil Bags Supplier**

Custom Flexible Packaging Aluminum Foil Resealable Stand Up Mylar Plastic Packaging Ziplock Pouch

Customize the style, material, thickness, size, sealing, hanging hole and so on of the bag according to your needs.

# **Product Description**

| Product name | Custom Printing Reusable Plastic Storage Aluminum Foil Stand Up Zipper Pouch<br>Mylar Food Package Bags |
|--------------|---------------------------------------------------------------------------------------------------------|
| Material     | Laminated Material, as customer's need                                                                  |
| Size/Logo    | As customized                                                                                           |
| Thickness    | 20-200 microns, also as customized                                                                      |
| Style        | Stand up pouch, also as customized                                                                      |
| Print        | Yes, gravure printing                                                                                   |
| Quantity     | 10,000 PCS                                                                                              |
| Unit price   | Depend on your bag specification. (The more quantity, the better price)                                 |
| Design file  | AI, PDF, CDR or high resolution JPG                                                                     |