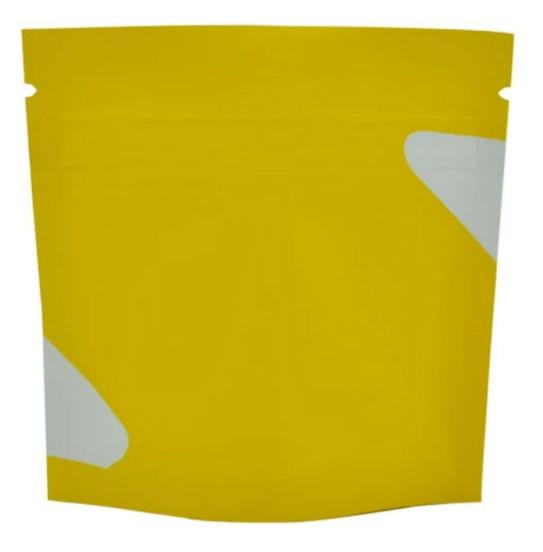

### **China Aluminum Foil Bags Supplier**

Custom Flexible Packaging Aluminum Foil Resealable Stand Up Mylar Plastic Packaging Ziplock Pouch

Customize the style, material, thickness, size, sealing, hanging hole and so on of the bag according to your needs.

# **Product Description**

| Product name | Custom Printing Reusable Plastic Storage Aluminum Foil Stand Up Zipper Pouch<br>Mylar Food Package Bags |
|--------------|---------------------------------------------------------------------------------------------------------|
| Material     | Laminated Material, as customer's need                                                                  |
| Size/Logo    | As customized                                                                                           |
| Thickness    | 20-200 microns, also as customized                                                                      |
| Style        | Stand up pouch, also as customized                                                                      |
| Print        | Yes, gravure printing                                                                                   |
| Quantity     | 10,000 PCS                                                                                              |
| Unit price   | Depend on your bag specification. (The more quantity, the better price)                                 |
| Design file  | AI, PDF, CDR or high resolution JPG                                                                     |