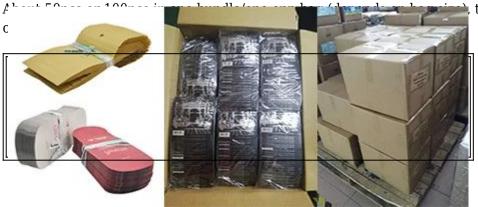

## Packing

### Standard export packing

then put in a poly bag, and then

## Delivery

Below is the suggestion for shipping method:

0.5kg - 120 kg, ship by express from door to door 120kg - 400kg, ship by air, pick up at air port above 400kg, ship by sea, pick up at sea port

We can also ship as you required.