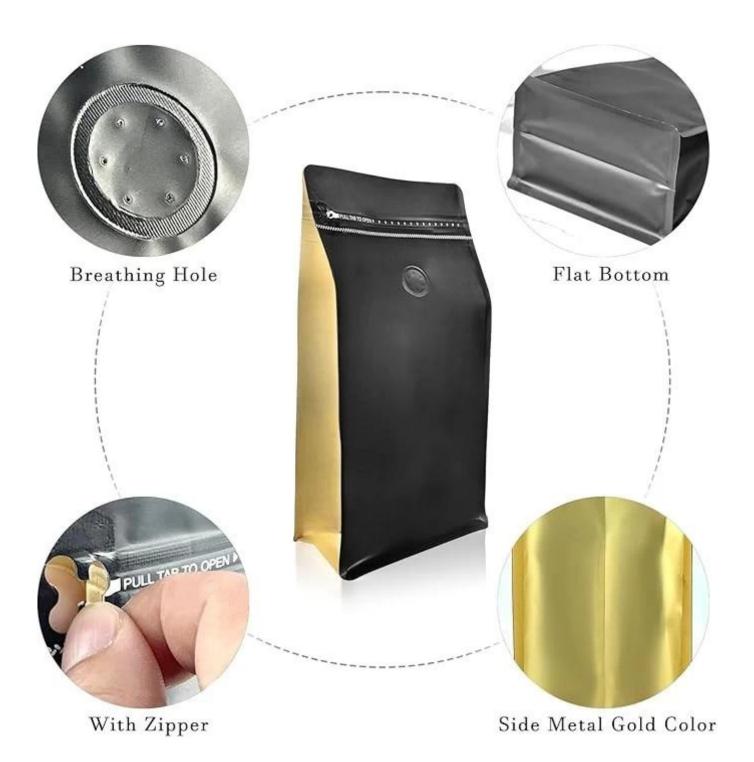

#### With valve

One-way valve can help to reserve the coffee bean better.

## Good bearing capacity

Standup pouch is with bigger capacity, and Have stronger weight capacity