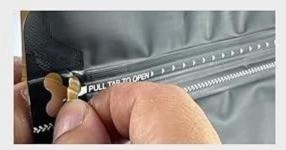

#### HOW TO OPEN A BAG?

1. Tear open the zipper on the bag

2. Open the inner sealing zipper

http://Heat Sealable Zipper Pouches

**PRODUCT SPECIFICATION** 