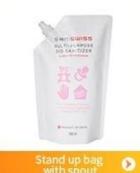

## Good bearing capacity

Standup pouch is with bigger capacity, and Have stronger weight capacity