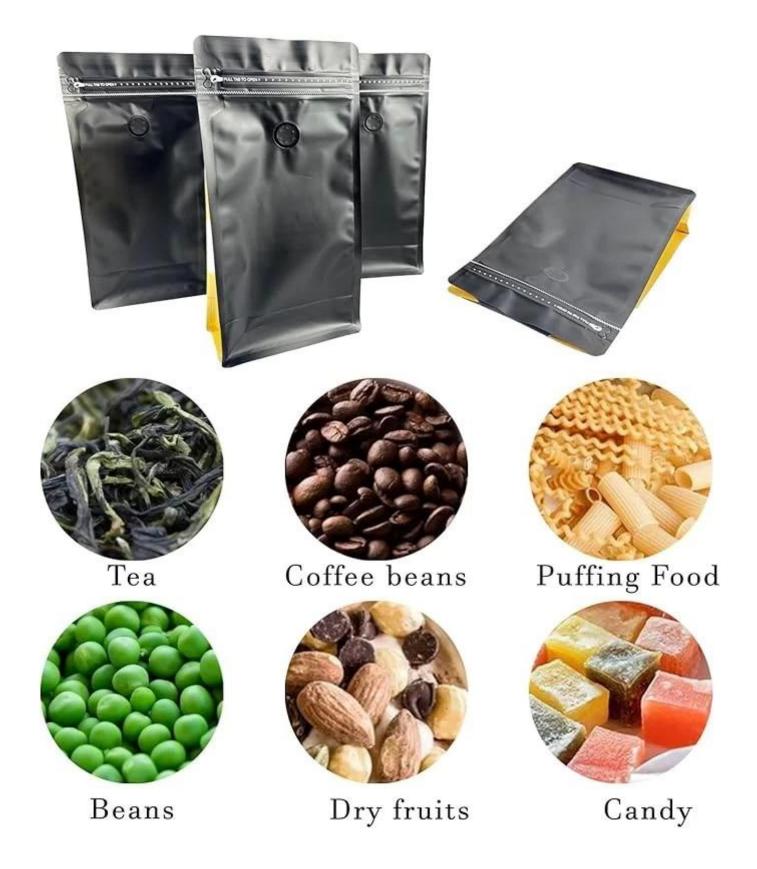

# **Applications**

With a widely range of usage, can pack for varieties of food