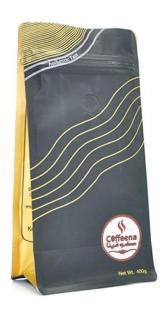

#### With valve

One-way valve can help to reserve the coffee bean better.

## Good bearing capacity

Standup pouch is with bigger capacity, and Have stronger weight capacity