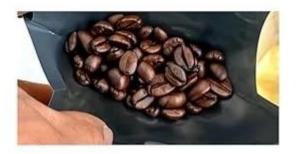

#### HOW TO SEAL THE BAG?

1. Open the bag

3. Find the sealing position

2 Put in coffee beans

4 Heat sealed bags