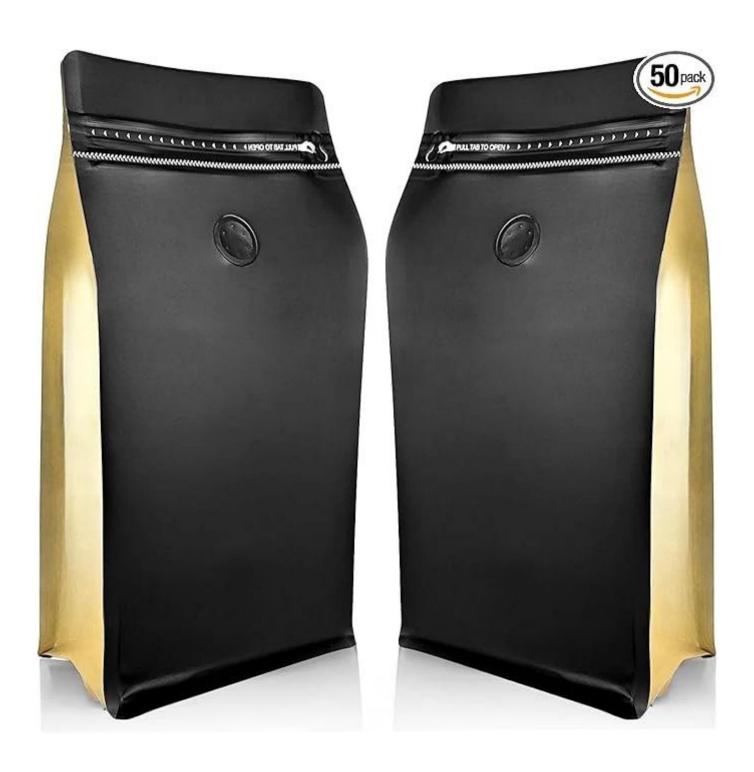

#### With valve

One-way valve can help to reserve the coffee bean better.

## Good bearing capacity

Standup pouch is with bigger capacity, and Have stronger weight capacity