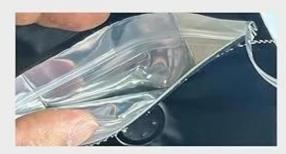

#### HOW TO OPEN A BAG?

1. Tear open the zipper on the bag

2. Open the inner sealing zipper

http://Heat Sealable Zipper Pouches

**PRODUCT SPECIFICATION** 