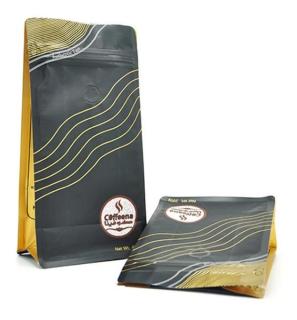

#### HOW TO SEAL THE BAG?

1. Open the bag

3. Find the sealing position

2 Put in coffee beans

4 Heat sealed bags

#### HOW TO OPEN A BAG?

1. Tear open the zipper on the bag

2. Open the inner sealing zipper

http://Heat Sealable Zipper Pouches

**PRODUCT SPECIFICATION** 