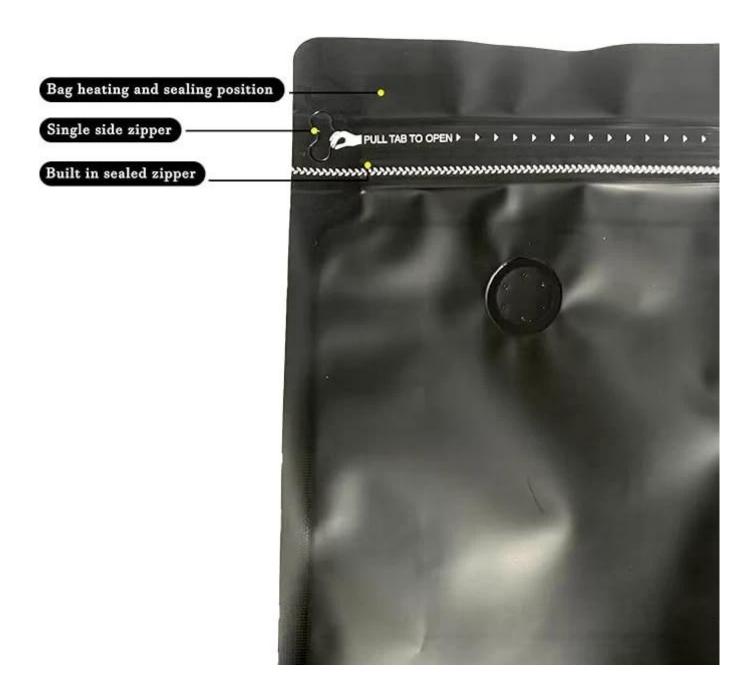

#### HOW TO OPEN A BAG?

1. Tear open the zipper on the bag

2. Open the inner sealing zipper

http://Heat Sealable Zipper Pouches

**PRODUCT SPECIFICATION** 