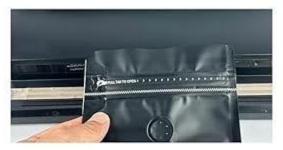

#### HOW TO SEAL THE BAG?

1. Open the bag

3. Find the sealing position

2 Put in coffee beans

4 Heat sealed bags