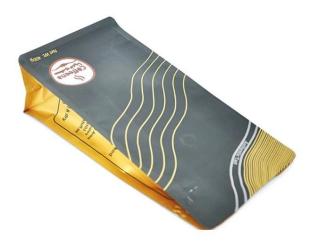

ee Bags With Valve Coffee Beans Bag

#### **Product Description**

**Product name** Coffee Bags With Valve Coffee Beans Bag with Heat Sealable Zipper Pouches and Valve Black Yellow Coffee Beans Home Storage Bags

**Item** HNDS15412

**Material** PET/PE; Laminated Material, as customer's need

Size as customized

**Thickness** 20-200 micron, also as customized

**Style** Square Bottom Packaging Bag, also as customized

Gravure printing (we can print up to 8 colors) **Print** 

**MOQ** 5000 PCS

Unit price Depend on your bag specification. (The more quantity, the better price)

All kinds of different foods, toys, electronic products, accessories, industrial **Application** 

products, home furnishing supplies packaging, etc

http://Heat Sealable Zipper Pouches



**PRODUCT SPECIFICATION** 







### **SURFACE EFFECT OPTIONS**



Laser



Gold Foil Stamping



UV



Matte



Glossy

# **Details Determine Quality**

Professional focus on every detail is the performance of quality

### Easy to tear

Sealing with tear line, used conveniently and better seal



#### With valve

One-way valve can help to reserve the coffee bean better.

### Good bearing capacity

Standup pouch is with bigger capacity, and Have stronger weight capacity



# **Applications**

With a widely range of usage, can pack for varieties of food



## **OUR ADVANTAGES**



QS certification for plant safety and hygiene



Professional Team



Customized products



Meet customers' zero inventory demand

### **PRODUCT CATEGORIES**







Flat bottom side gusset bag



(8)



Self adhesive bag 🕦



Side gusset b