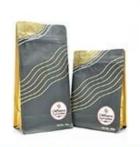

#### **Product Description**

**Product name** Coffee Bags With Valve Coffee Beans Bag with Heat Sealable Zipper Pouches and Valve Black Yellow Coffee Beans Home Storage Bags

**Item** HNDS15412

**Material** PET/PE; Laminated Material, as customer's need

#### With valve

One-way valve can help to reserve the coffee bean better.