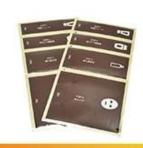

#### **Product Description**

**Product name** Coffee Bags With Valve Coffee Beans Bag with Heat Sealable Zipper Pouches and Valve Black Yellow Coffee Beans Home Storage Bags

**Item** HNDS15412

**Material** PET/PE; Laminated Material, as customer's need

#### With valve

One-way valve can help to reserve the coffee bean better.