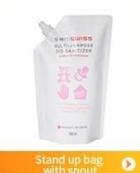

### Good bearing capacity

Standup pouch is with bigger capacity, and Have stronger weight capacity