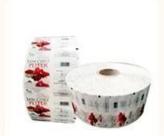

http://Bottom Gusset Clear Plastic Cookie Bags

#### http://White Polka Dots Pattern Small Candy Bags

#### **Product Description**

Product name Bottom Gusset Clear Plastic Cookie Bags, White Polka Dots Pattern Small Candy

Bags Treat Bags for Muffin Bakery Packaging

Item PXJHA16592

Material PET/BOPA/CPP; Laminated Material, as customer's need