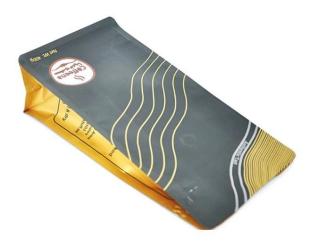

### Good bearing capacity

Standup pouch is with bigger capacity, and Have stronger weight capacity