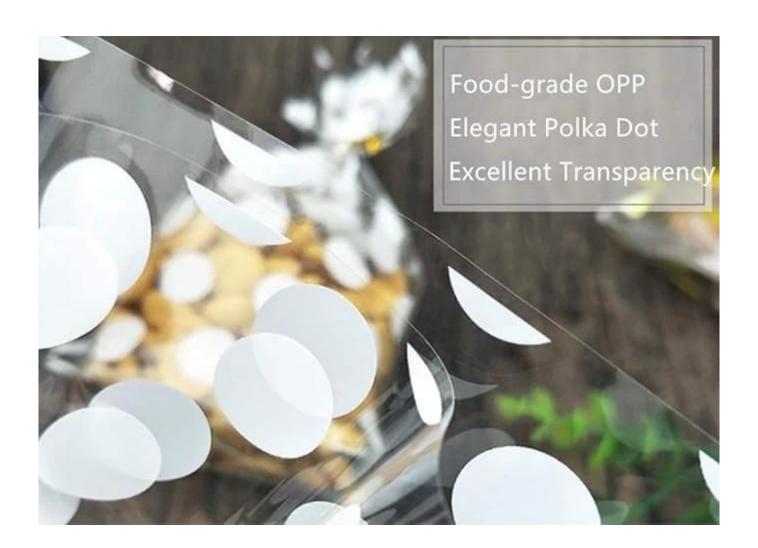

#### **Product Description**

Product name Bottom Gusset Clear Plastic Cookie Bags, White Polka Dots Pattern Small Candy

Bags Treat Bags for Muffin Bakery Packaging

Item PXJHA16592

Material PET/BOPA/CPP; Laminated Material, as customer's need

**Size** as customized

Thickness 20-200 micron, also as customized

Style Flat Bottom Bag, also as customized

**Print** Gravure printing (we can print up to 8 colors)

**MOQ** 5000 PCS

**Unit price** Depend on your bag specification. (The more quantity, the better price)