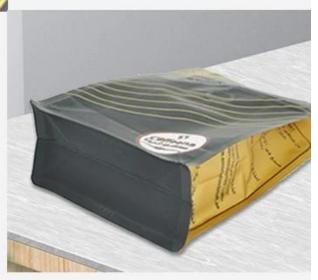

http://Bottom Gusset Clear Plastic Cookie Bags

#### **Product Description**

Product name Bottom Gusset Clear Plastic Cookie Bags, White Polka Dots Pattern Small Candy

Bags Treat Bags for Muffin Bakery Packaging

Item PXJHA16592

Material PET/BOPA/CPP; Laminated Material, as customer's need

**Size** as customized

Thickness 20-200 micron, also as customized

Style Flat Bottom Bag, also as customized

**Print** Gravure printing (we can print up to 8 colors)

**MOQ** 5000 PCS

**Unit price** Depend on your bag specification. (The more quantity, the better price)

**Application** All kinds of different foods, toys, electronic products, accessories, industrial products, home furnishing supplies packaging, etc

http://Treat Bags for Muffin Bakery Packaging

PRODUCT SPECIFICATION