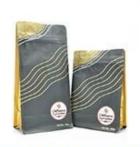

#### With valve

One-way valve can help to reserve the coffee bean better.

### Good bearing capacity

Standup pouch is with bigger capacity, and Have stronger weight capacity