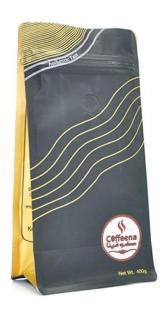

ndy

Bags Treat Bags for Muffin Bakery Packaging

Item PXJHA16592

Material PET/BOPA/CPP; Laminated Material, as customer's need

**Size** as customized

Thickness 20-200 micron, also as customized

Style Flat Bottom Bag, also as customized

**Print** Gravure printing (we can print up to 8 colors)

**MOQ** 5000 PCS

**Unit price** Depend on your bag specification. (The more quantity, the better price)

**Application** All kinds of different foods, toys, electronic products, accessories, industrial products, home furnishing supplies packaging, etc

http://Treat Bags for Muffin Bakery Packaging



PRODUCT SPECIFICATION

### **SURFACE EFFECT OPTIONS**



Laser



Gold Foil Stamping



UV



Matte



Glossy

# **Applications**

With a widely range of usage, can pack for varieties of food









# **Details Determine Quality**

Professional focus on every detail is the performance of quality

### Easy to tear

Sealing with tear line, used conveniently and better seal



#### With valve

One-way valve can help to reserve the coffee bean better.

### Good bearing capacity

Standup pouch is with bigger capacity, and Have stronger weight capacity



## **OUR ADVANTAGES**



QS certification for plant safety and hygiene



Professional Team



Customized products



Meet customers' zero inventory demand

### **PRODUCT CATEGORIES**







Flat bottom side gusset bag



(8)



Self adhesive bag 🕦



Side gusset bag 🕟



Special shape bag 🕥





0



0







Conjoined bag 🕟

### **FAVORABLE COMMENT**

#### My Reviews Ratings Rules ③ Overall Ratings Very Satisfied 5.0/5 Very State 5 R