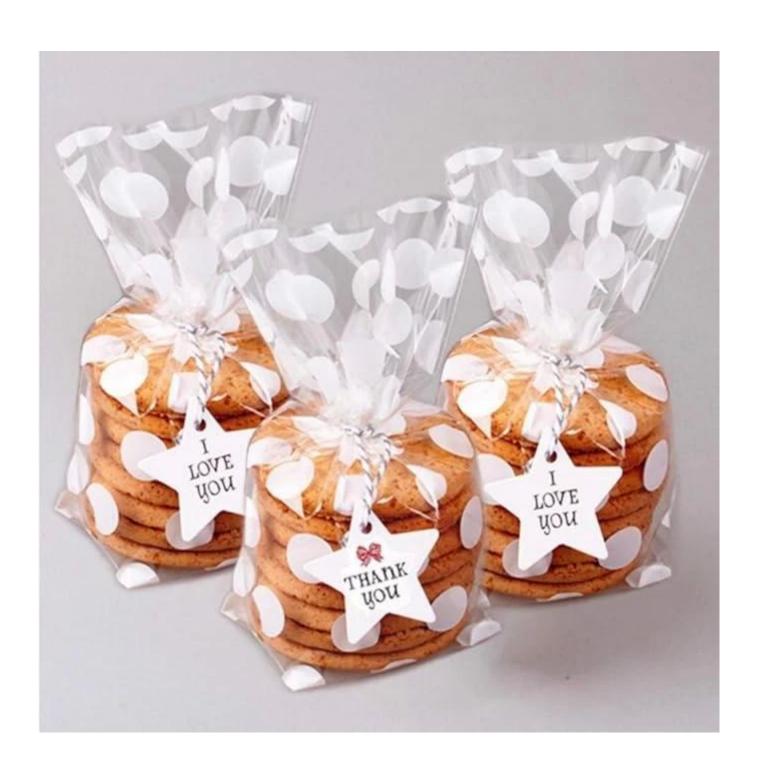

#### http://White Polka Dots Pattern Small Candy Bags

#### **Product Description**

Product name Bottom Gusset Clear Plastic Cookie Bags, White Polka Dots Pattern Small Candy

Bags Treat Bags for Muffin Bakery Packaging

Item PXJHA16592

Material PET/BOPA/CPP; Laminated Material, as customer's need

**Application** All kinds of different foods, toys, electronic products, accessories, industrial products, home furnishing supplies packaging, etc

http://Treat Bags for Muffin Bakery Packaging

PRODUCT SPECIFICATION