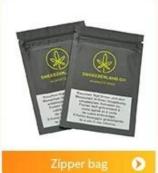

http://Bottom Gusset Clear Plastic Cookie Bags

#### http://White Polka Dots Pattern Small Candy Bags

#### **Product Description**

Product name Bottom Gusset Clear Plastic Cookie Bags, White Polka Dots Pattern Small Candy

Bags Treat Bags for Muffin Bakery Packaging

Item PXJHA16592

Material PET/BOPA/CPP; Laminated Material, as customer's need

**Application** All kinds of different foods, toys, electronic products, accessories, industrial products, home furnishing supplies packaging, etc

http://Treat Bags for Muffin Bakery Packaging

PRODUCT SPECIFICATION