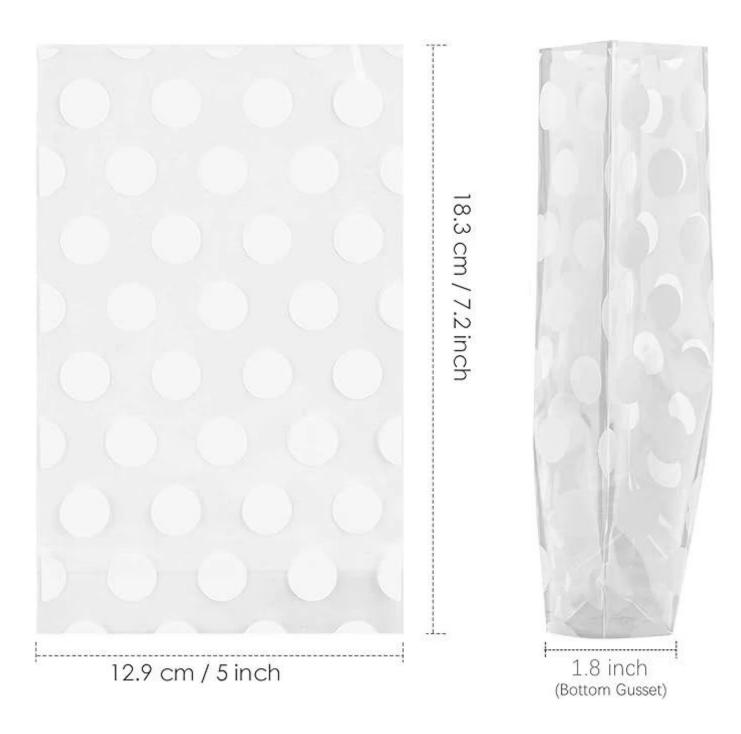

http://Bottom Gusset Clear Plastic Cookie Bags

#### http://White Polka Dots Pattern Small Candy Bags

#### **Product Description**

Product name Bottom Gusset Clear Plastic Cookie Bags, White Polka Dots Pattern Small Candy

Bags Treat Bags for Muffin Bakery Packaging

Item PXJHA16592

Material PET/BOPA/CPP; Laminated Material, as customer's need

**Size** as customized

Thickness 20-200 micron, also as customized

Style Flat Bottom Bag, also as customized

**Print** Gravure printing (we can print up to 8 colors)

**MOQ** 5000 PCS

**Unit price** Depend on your bag specification. (The more quantity, the better price)