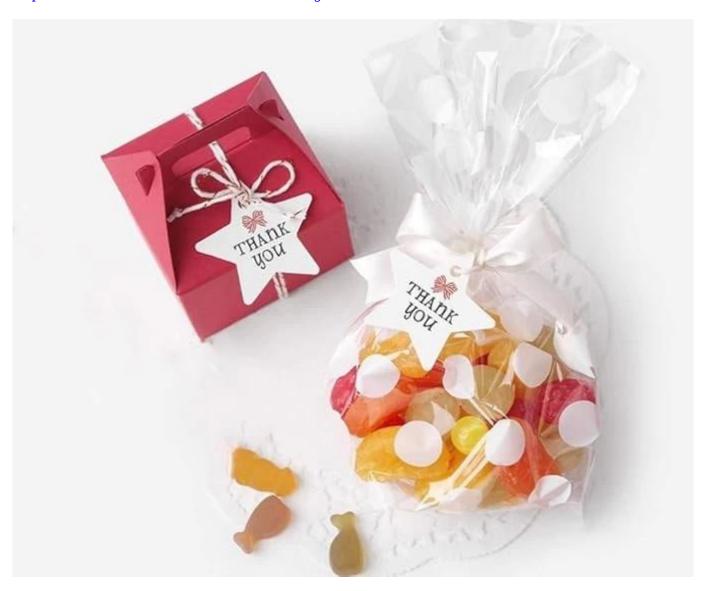

#### http://White Polka Dots Pattern Small Candy Bags

#### **Product Description**

Product name Bottom Gusset Clear Plastic Cookie Bags, White Polka Dots Pattern Small Candy

Bags Treat Bags for Muffin Bakery Packaging

Item PXJHA16592

Material PET/BOPA/CPP; Laminated Material, as customer's need

**Application** All kinds of different foods, toys, electronic products, accessories, industrial products, home furnishing supplies packaging, etc

http://Treat Bags for Muffin Bakery Packaging

PRODUCT SPECIFICATION