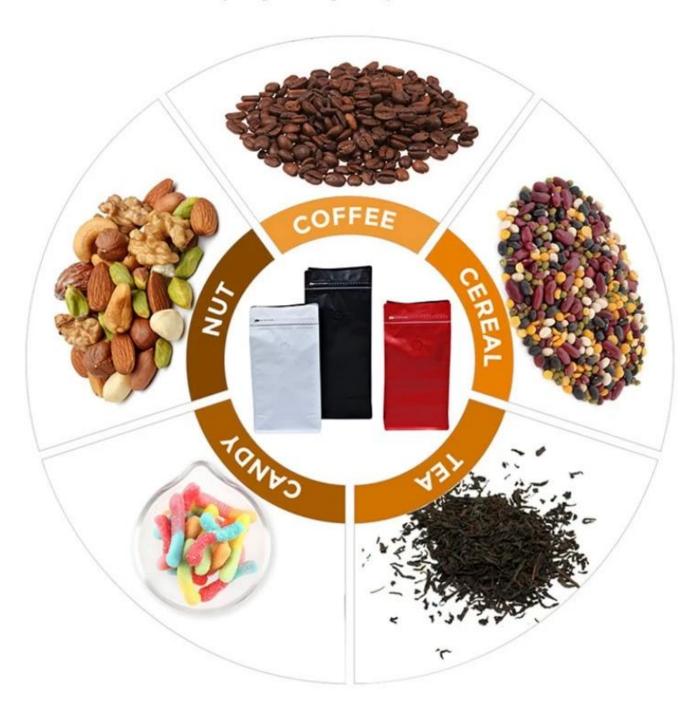

our main products are stand up pouches, flat bottom pouches, kraft paper pouches, vacuum pouches, side gusset pouches, spout pouches, CPE pouches etc. These products are used to pack fishing lures, wet wipes, dry wipes, bussiness cards, detergent, laundry liquid, powder, toys, garments, coffee, tea, cookie, candy, food, snack and so