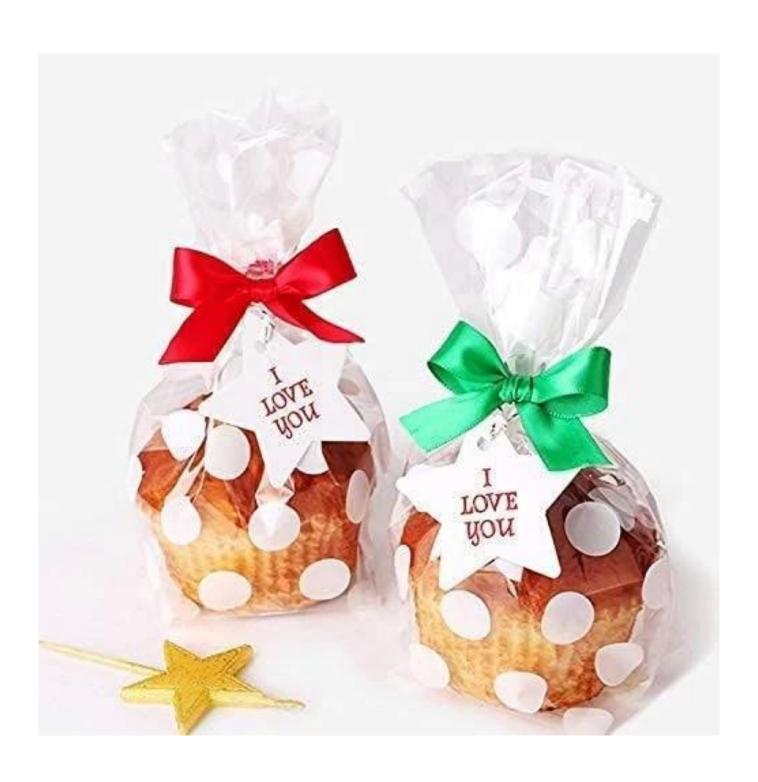

#### http://White Polka Dots Pattern Small Candy Bags

#### **Product Description**

Product name Bottom Gusset Clear Plastic Cookie Bags, White Polka Dots Pattern Small Candy

Bags Treat Bags for Muffin Bakery Packaging

Item PXJHA16592

Material PET/BOPA/CPP; Laminated Material, as customer's need

**Application** All kinds of different foods, toys, electronic products, accessories, industrial products, home furnishing supplies packaging, etc

http://Treat Bags for Muffin Bakery Packaging

PRODUCT SPECIFICATION