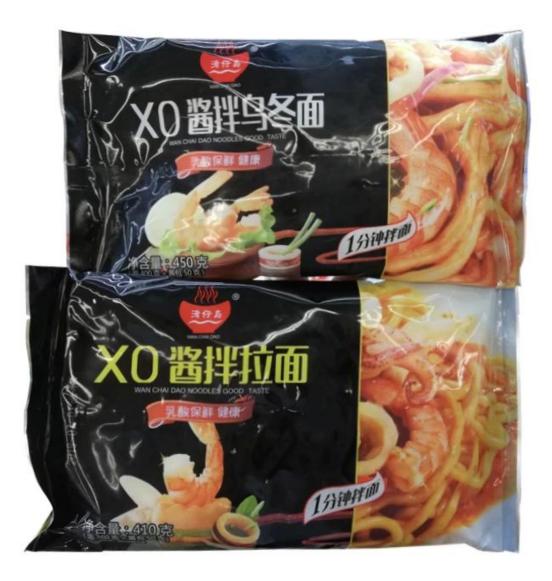

# **Product Description**

| Product name | Custom printed food grade spaghetti pasta packing pouch noodle packing bag vaccum bag |
|--------------|---------------------------------------------------------------------------------------|
| Material     | Laminated Material, as customer's need                                                |
| Size/Logo    | As customized                                                                         |
| Thickness    | 20-200 microns, also as customized                                                    |
| Style        | Back central sealing pouch, also as customized                                        |
| Print        | Yes, gravure printing                                                                 |
| Quantity     | 10,000 PCS                                                                            |
| Unit price   | Depend on your bag specification. (The more quantity, the better price)               |
| Design file  | AI, PDF, CDR or high resolution JPG                                                   |

**China Noodles Packaging Pouches Factory** 