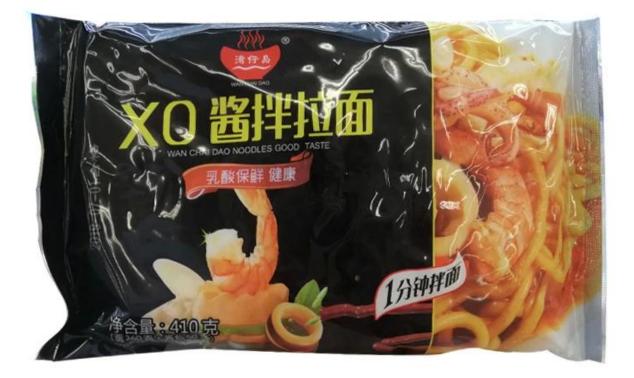

# **Product Description**

| Product name | Custom printed food grade spaghetti pasta packing pouch noodle packing bag vaccum bag |
|--------------|---------------------------------------------------------------------------------------|
| Material     | Laminated Material, as customer's need                                                |
| Size/Logo    | As customized                                                                         |
| Thickness    | 20-200 microns, also as customized                                                    |
| Style        | Back central sealing pouch, also as customized                                        |
| Print        | Yes, gravure printing                                                                 |
| Quantity     | 10,000 PCS                                                                            |
| Unit price   | Depend on your bag specification. (The more quantity, the better price)               |
| Design file  | AI, PDF, CDR or high resolution JPG                                                   |

**China Noodles Packaging Pouches Factory** 