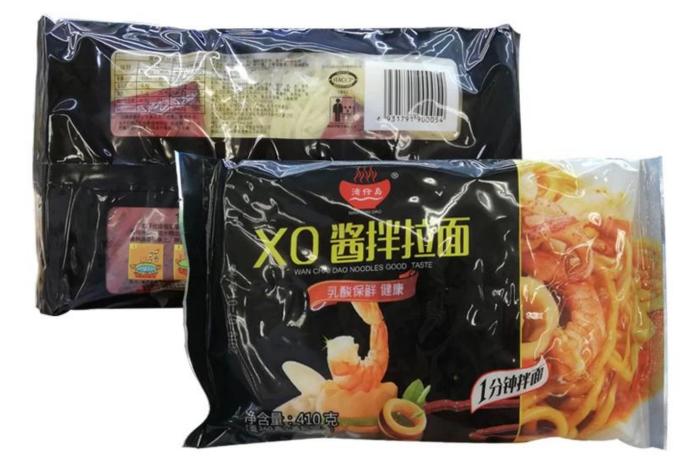

# **Product Description**

| Product name | Custom printed food grade spaghetti pasta packing pouch noodle packing bag vaccum bag |
|--------------|---------------------------------------------------------------------------------------|
| Material     | Laminated Material, as customer's need                                                |
| Size/Logo    | As customized                                                                         |
| Thickness    | 20-200 microns, also as customized                                                    |
| Style        | Back central sealing pouch, also as customized                                        |
| Print        | Yes, gravure printing                                                                 |
| Quantity     | 10,000 PCS                                                                            |
| Unit price   | Depend on your bag specification. (The more quantity, the better price)               |
| Design file  | AI, PDF, CDR or high resolution JPG                                                   |

**China Noodles Packaging Pouches Factory** 